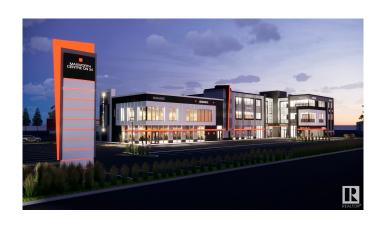

## \$680,000

0 Bedroom, 0.00 Bathroom, Office on 0.00 Acres

Strathcona Industrial Park, Edmonton, AB

Versatile office spaces in a prime commercial district on 34 Ave., between Gateway Blvd. and 91 St. This highly accessible location offers excellent visibility and convenience, surrounded by a variety of businesses, restaurants, and retail establishments. Available units from 1650 sq. ft. Ideal for professional offices, startups, or expanding businesses, this space provides the perfect setting for growth and success. Take advantage of the high-traffic area and easy access to major roadways.