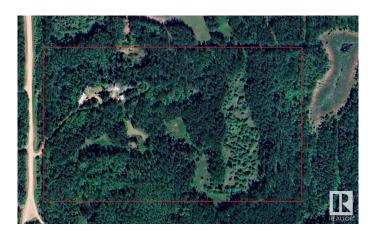

## \$287,500

1 Bedroom, 1.00 Bathroom, 533 sqft Rural on 17.99 Acres

Jenwil Estate, Rural Beaver County, AB

Nestled in Jenwil Estates, this nearly 18 acre property is an excellent opportunity to build your dream home or have a private country retreat. Only a 15 minute drive to Tofield and 30 to Sherwood Park or Edmonton. The mobile home is currently occupied. It has power and is hooked up to a cistern and septic system. It is heated with oil. The large workshop is flooded with natural light and attaches to an oversized garage. The garage door could be replaced with a wider, taller door to accommodate an rv or second vehicle. There are 3 additional outbuildings on the property and a greenhouse. You'll find an apple tree, pear tree, and a plum tree in the yard. Varying elevations make for interesting topography and landscaping scope. The ridge is ideal for building a hillside home with a walkout basement. Power has been trenched to the site so there are no unsightly power lines. The red outline on the Google Earth map is an approximation of the property lines and cannot be guaranteed.