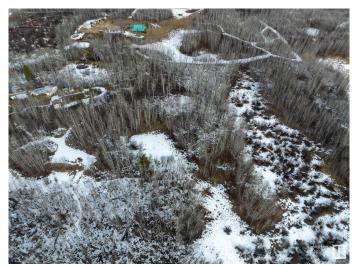

## \$287,500

1 Bedroom, 1.00 Bathroom, 533 sqft Rural on 17.99 Acres

Jenwil Estate, Rural Beaver County, AB

Nestled in Jenwil Estates, this nearly 18 acre property is an excellent opportunity to build your dream home or have a private country retreat. Only a 15 minute drive to Tofield and 30 to Sherwood Park or Edmonton. The mobile home is currently occupied. It has power and is hooked up to a cistern and septic system. It is heated with oil. The large workshop is flooded with natural light and attaches to an oversized garage. The garage door could be replaced with a wider, taller door to accommodate an rv or second vehicle. There are 3 additional outbuildings on the property and a greenhouse. You'll find an apple tree, pear tree, and a plum tree in the yard. Varying elevations make for interesting topography and landscaping scope. The ridge is ideal for building a hillside home with a walkout basement. Power has been trenched to the site so there are no unsightly power lines. The red outline on the Google Earth map is an approximation of the property lines and cannot be guaranteed.