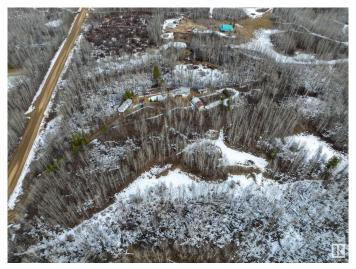

## \$287,500

1 Bedroom, 1.00 Bathroom, 533 sqft Rural on 17.99 Acres

Jenwil Estate, Rural Beaver County, AB

Nestled in Jenwil Estates, this nearly 18 acre property is an excellent opportunity to build your dream home or have a private country retreat. Only a 15 minute drive to Tofield and 30 to Sherwood Park or Edmonton. The mobile home is currently occupied. It has power and is hooked up to a cistern and septic system. It is heated with oil. The large workshop is flooded with natural light and attaches to an oversized garage. The garage door could be replaced with a wider, taller door to accommodate an rv or second vehicle. There are 3 additional outbuildings on the property and a greenhouse. You'll find an apple tree, pear tree, and a plum tree in the yard. Varying elevations make for interesting topography and landscaping scope. The ridge is ideal for building a hillside home with a walkout basement. Power has been trenched to the site so there are no unsightly power lines. The red outline on the Google Earth map is an approximation of the property lines and cannot be guaranteed.