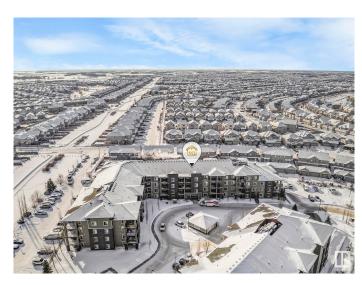

# **Community Information**

Address 110 111 Watt Common

Area Edmonton Subdivision Walker

City Edmonton

County ALBERTA

Province AB

Postal Code T6X 2C6

### **Exterior**

Exterior Wood, Vinyl

Exterior Features Public Transportation, Shopping Nearby, See Remarks

Roof Tar & amp; Gravel

Construction Wood, Vinyl

Foundation Concrete Perimeter