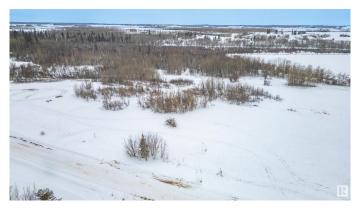

### \$149,000

0 Bedroom, 0.00 Bathroom, Rural on 1.23 Acres

Lily Lake Estates\_MSTU, Rural Sturgeon County, AB

Build your DREAM HOME on this 1.23 acre parcel in the quiet Community of Lily Lake Estates. Enjoy paved roads into the development. This beautiful, level lot backs onto crown land which is adjacent to Lily Lake. This property provides a peaceful, country setting of living close to the water and the opportunity to enjoy non-motorized lake fun, with a quiet canoe or paddleboat on the water....this dream can be your reality, here in Lily Lake Estates! Find new amenties in Gibbons, only 13 min away- local grocery store, gas, restaurants, and Tim Hortons! As well as, schools, medical, dental, banks, and more. A convenient commute to Fort Sask, Edmonton and St. Albert.

# **Exterior**

Exterior Features Backs Onto Lake, Backs Onto Park/Trees, Fruit Trees/Shrubs