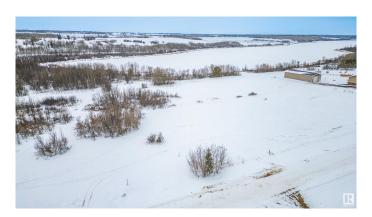

### \$149,000

0 Bedroom, 0.00 Bathroom, Rural on 1.23 Acres

Lily Lake Estates\_MSTU, Rural Sturgeon County, AB

Build your DREAM HOME on this 1.23 acre parcel in the quiet Community of Lily Lake Estates. Enjoy paved roads into the development. This beautiful, level lot backs onto crown land which is adjacent to Lily Lake. This property provides a peaceful, country setting of living close to the water and the opportunity to enjoy non-motorized lake fun, with a quiet canoe or paddleboat on the water....this dream can be your reality, here in Lily Lake Estates! Find new amenties in Gibbons, only 13 min away- local grocery store, gas, restaurants, and Tim Hortons! As well as, schools, medical, dental, banks, and more. A convenient commute to Fort Sask, Edmonton and St. Albert.

# **Exterior**

Exterior Features Backs Onto Lake, Backs Onto Park/Trees, Fruit Trees/Shrubs