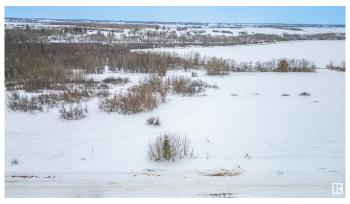

### \$149,000

0 Bedroom, 0.00 Bathroom, Rural on 1.23 Acres

Lily Lake Estates\_MSTU, Rural Sturgeon County, AB

Build your DREAM HOME on this 1.23 acre parcel in the quiet Community of Lily Lake Estates. Enjoy paved roads into the development. This beautiful, level lot backs onto crown land which is adjacent to Lily Lake. This property provides a peaceful, country setting of living close to the water and the opportunity to enjoy non-motorized lake fun, with a quiet canoe or paddleboat on the water....this dream can be your reality, here in Lily Lake Estates! Find new amenties in Gibbons, only 13 min away- local grocery store, gas, restaurants, and Tim Hortons! As well as, schools, medical, dental, banks, and more. A convenient commute to Fort Sask, Edmonton and St. Albert.

# **Exterior**

Exterior Features Backs Onto Lake, Backs Onto Park/Trees, Fruit Trees/Shrubs