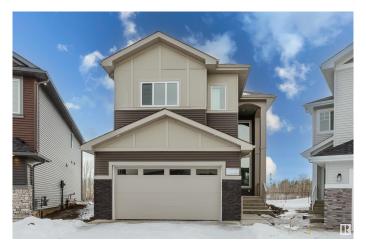

# \$749,900 - 1435 11 Avenue, Edmonton

MLS® #E4428987

#### \$749.900

5 Bedroom, 4.00 Bathroom, 2,584 sqft Single Family on 0.00 Acres

Aster, Edmonton, AB

Stunning, newly built home in the desirable Aster community, backing onto a serene wetland. This spacious property boasts 5 bedrooms and 4 bathrooms, designed to impress. The main floor features a bedroom and full bath, a spice kitchen, an extended kitchen, and two living roomsâ€"perfect for accommodating large families. Upstairs, you'II find two master bedrooms, two additional generously sized bedrooms, and a bonus room with a view of the open-to-below space. The basement is unfinished but includes a separate entrance, offering excellent potential for future development.

#### **Essential Information**

MLS® # E4428987 Price \$749,900

Bedrooms 5
Bathrooms 4.00

Full Baths 4

Square Footage 2,584 Acres 0.00 Year Built 2024

Type Single Family

Sub-Type Detached Single Family

Style 2 Storey