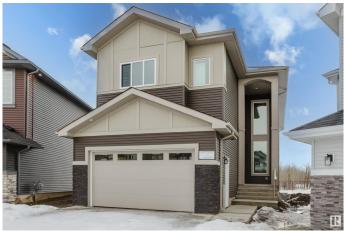

# \$749,900 - 1435 11 Avenue, Edmonton

MLS® #E4428987

#### \$749.900

5 Bedroom, 4.00 Bathroom, 2,584 sqft Single Family on 0.00 Acres

Aster, Edmonton, AB

Stunning, newly built home in the desirable Aster community, backing onto a serene wetland. This spacious property boasts 5 bedrooms and 4 bathrooms, designed to impress. The main floor features a bedroom and full bath, a spice kitchen, an extended kitchen, and two living roomsâ€"perfect for accommodating large families. Upstairs, you'II find two master bedrooms, two additional generously sized bedrooms, and a bonus room with a view of the open-to-below space. The basement is unfinished but includes a separate entrance, offering excellent potential for future development.

#### **Essential Information**

MLS® # E4428987 Price \$749,900

Bedrooms 5
Bathrooms 4.00

Full Baths 4

Square Footage 2,584 Acres 0.00 Year Built 2024

Type Single Family

Sub-Type Detached Single Family

Style 2 Storey