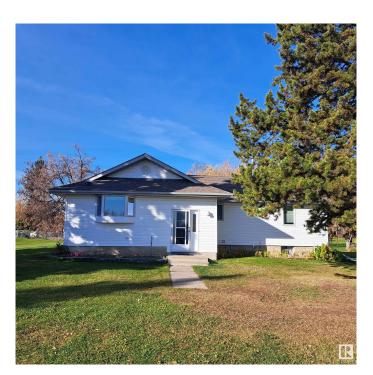

### \$549,900

2 Bedroom, 2.00 Bathroom, 1,335 sqft Rural on 5.76 Acres

St. Francis, Rural Leduc County, AB

St Francis on pavement to the house and garage, 5.76 Acres set up for cattle or horses inside the Leduc County Agriculture District. The home is about 1300Sq' of bright space with a huge country kitchen, corner fireplace, large living room, main floor laundry and 2 good size bedrooms. The basement is very clean with a 3rd bedroom, 4 pc bath, cold room, and room for a 2nd living room. Recent upgrades include septic pump, roof, new furnace, 100 amp power. There is a oversized double garage with work shop, power, flat concrete floor and a wood heater. Yard is well taken care of and has a second well centrally located with tractor tire water tank. Many out buildings, large animal shed and 40x60 Quonset. This is a exceptionally well taken care of fenced property and could fill many rolls from a home and hobby to Agra-business, future green house, or even a potential equipment, storage or rental yard centrally located right on pavement.