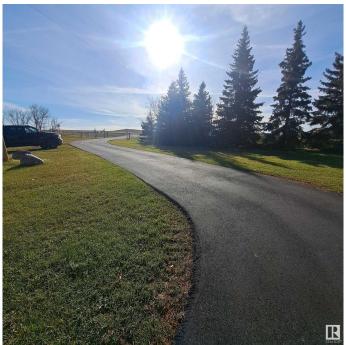

### \$549,900

2 Bedroom, 2.00 Bathroom, 1,335 sqft Rural on 5.76 Acres

St. Francis, Rural Leduc County, AB

St Francis on pavement to the house and garage, 5.76 Acres set up for cattle or horses inside the Leduc County Agriculture District. The home is about 1300Sq' of bright space with a huge country kitchen, corner fireplace, large living room, main floor laundry and 2 good size bedrooms. The basement is very clean with a 3rd bedroom, 4 pc bath, cold room, and room for a 2nd living room. Recent upgrades include septic pump, roof, new furnace, 100 amp power. There is a oversized double garage with work shop, power, flat concrete floor and a wood heater. Yard is well taken care of and has a second well centrally located with tractor tire water tank. Many out buildings, large animal shed and 40x60 Quonset. This is a exceptionally well taken care of fenced property and could fill many rolls from a home and hobby to Agra-business, future green house, or even a potential equipment, storage or rental yard centrally located right on pavement.