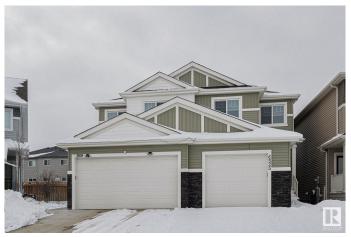

#### \$474.900

3 Bedroom, 2.50 Bathroom, 1,506 sqft Single Family on 0.00 Acres

McConachie Area, Edmonton, AB

This beautiful duplex is located in the family-oriented community of MCCONACHIE. This home boast plenty of NATURAL LIGHT. When entering this home, you come to a large living room with a FIREPLACE, a dining area and a kitchen with STAINLESS STEEL APPLIANCE and WALKTHROUGH PANTRY. The upper level features a master bedroom with WALK-IN CLOSET and ENSUITE BATHROOM. There are 2 additional large bedrooms and a full bathroom. Enjoy the convenience of UPPER-LEVEL LAUNDRY and an ATTACHED single garage. Enjoy the summer in your private fenced backyard featuring a deck. The basement has plenty of potential awaiting your personal development. This home is close to all amenities including public transportation, shopping, restaurants, schools, parks, etc.

Type Single Family

Sub-Type Half Duplex

Style 2 Storey

Status Active

#### **Exterior**

Exterior Wood, Vinyl

Exterior Features Fenced, Golf Nearby, Landscaped, Playground Nearby, Public

Transportation, Schools, Shopping Nearby, See Remarks

Roof Asphalt Shingles

Construction Wood, Vinyl