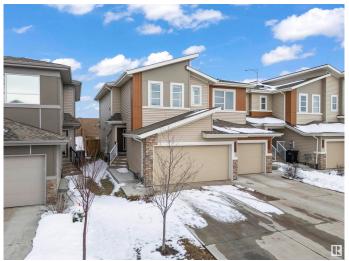

## \$469.000

3 Bedroom, 2.50 Bathroom, 1,542 sqft Single Family on 0.00 Acres

Cavanagh, Edmonton, AB

Located in the vibrant community of Cavanagh in SW Edmonton, this former Sterling Showhome is a beautifully maintained half-duplex offering 1,542 sq ft of thoughtfully designed living space. Built in 2020, it features 3 bedrooms, 2.5 bathrooms, and an open-concept main floor with stylish finishes, including vinyl plank and tile flooring. The upper level includes a convenient laundry room and a spacious primary suite with a 5-piece ensuite. The home also offers an unfinished basement for future development and a double attached garage. Situated on a west-facing lot and close to schools, shopping, and major roadways, this home blends comfort, quality, and location.

Year Built 2020

Type Single Family
Sub-Type Half Duplex
Style 2 Storey
Status Active