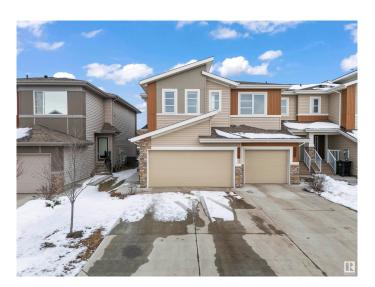

## \$469.000

3 Bedroom, 2.50 Bathroom, 1,542 sqft Single Family on 0.00 Acres

Cavanagh, Edmonton, AB

Located in the vibrant community of Cavanagh in SW Edmonton, this former Sterling Showhome is a beautifully maintained half-duplex offering 1,542 sq ft of thoughtfully designed living space. Built in 2020, it features 3 bedrooms, 2.5 bathrooms, and an open-concept main floor with stylish finishes, including vinyl plank and tile flooring. The upper level includes a convenient laundry room and a spacious primary suite with a 5-piece ensuite. The home also offers an unfinished basement for future development and a double attached garage. Situated on a west-facing lot and close to schools, shopping, and major roadways, this home blends comfort, quality, and location.

Year Built 2020

Type Single Family
Sub-Type Half Duplex
Style 2 Storey
Status Active