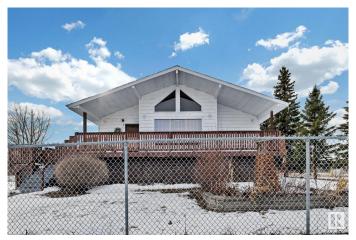

# \$630,000 - 1 52449 Rge Road 222, Rural Strathcona County

MLS® #E4429271

## \$630,000

4 Bedroom, 2.00 Bathroom, 1,023 sqft Rural on 3.58 Acres

Garden Estates, Rural Strathcona County, AB

almost 2000 sf of living space this Newly extensively renovated, immaculate, bright Airconditioned Raised Bungalow is 5 minutes drive to Sherwood Park and Ardrossan, 14 minutes to Tamarack. House has been extensively renovated with new roof, flooring, paint, Trim, Doors, Windows, Plumbing, wiring, Lighting, Furnace, and a Water Conditioning system, New Well Motor + Well water storage tank, New Washer, Dryer, extra Water softener, new Fridge, new Stove, new Microwave, new Chandelier. Also City water line in the subdivision. House is offering 3 bedrooms, one washroom, living, dining and a sun room upstairs and one bedroom, Laundry, family room downstairs, 3 Car detached Garage ad an old 2 Car garage as storage.

Sub-Type Detached Single Family

Style Raised Bungalow

Status Active

#### **Exterior**

Exterior Wood

Exterior Features Corner Lot, Fenced, Landscaped, Level Land

Construction Wood

Foundation Concrete Perimeter