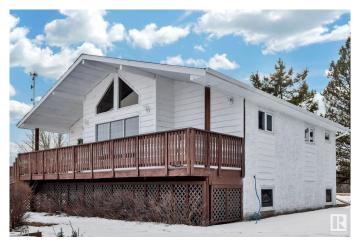

# \$630,000 - 1 52449 Rge Road 222, Rural Strathcona County

MLS® #E4429271

## \$630,000

4 Bedroom, 2.00 Bathroom, 1,023 sqft Rural on 3.58 Acres

Garden Estates, Rural Strathcona County, AB

almost 2000 sf of living space this Newly extensively renovated, immaculate, bright Airconditioned Raised Bungalow is 5 minutes drive to Sherwood Park and Ardrossan, 14 minutes to Tamarack. House has been extensively renovated with new roof, flooring, paint, Trim, Doors, Windows, Plumbing, wiring, Lighting, Furnace, and a Water Conditioning system, New Well Motor + Well water storage tank, New Washer, Dryer, extra Water softener, new Fridge, new Stove, new Microwave, new Chandelier. Also City water line in the subdivision. House is offering 3 bedrooms, one washroom, living, dining and a sun room upstairs and one bedroom, Laundry, family room downstairs, 3 Car detached Garage ad an old 2 Car garage as storage.

Sub-Type Detached Single Family

Style Raised Bungalow

Status Active

#### **Exterior**

Exterior Wood

Exterior Features Corner Lot, Fenced, Landscaped, Level Land

Construction Wood

Foundation Concrete Perimeter