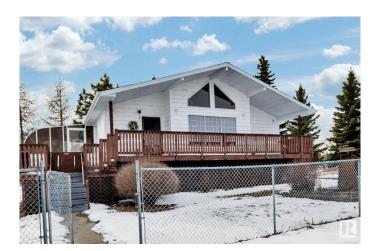

# \$630,000 - 1 52449 Rge Road 222, Rural Strathcona County

MLS® #E4429271

## \$630,000

4 Bedroom, 2.00 Bathroom, 1,023 sqft Rural on 3.58 Acres

Garden Estates, Rural Strathcona County, AB

almost 2000 sf of living space this Newly extensively renovated, immaculate, bright Airconditioned Raised Bungalow is 5 minutes drive to Sherwood Park and Ardrossan, 14 minutes to Tamarack. House has been extensively renovated with new roof, flooring, paint, Trim, Doors, Windows, Plumbing, wiring, Lighting, Furnace, and a Water Conditioning system, New Well Motor + Well water storage tank, New Washer, Dryer, extra Water softener, new Fridge, new Stove, new Microwave, new Chandelier. Also City water line in the subdivision. House is offering 3 bedrooms, one washroom, living, dining and a sun room upstairs and one bedroom, Laundry, family room downstairs, 3 Car detached Garage ad an old 2 Car garage as storage.

Sub-Type Detached Single Family

Style Raised Bungalow

Status Active

#### **Exterior**

Exterior Wood

Exterior Features Corner Lot, Fenced, Landscaped, Level Land

Construction Wood

Foundation Concrete Perimeter