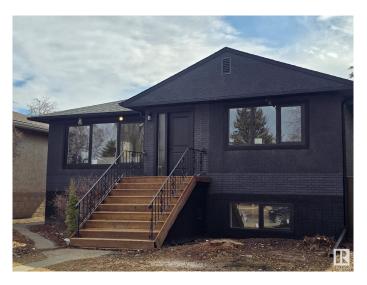

# \$548,500 - 9833 68 Avenue, Edmonton

MLS® #E4429279

#### \$548,500

5 Bedroom, 2.00 Bathroom, 1,206 sqft Single Family on 0.00 Acres

Hazeldean, Edmonton, AB

STEPS FROM MILL CREEK RAVINE and HAPPY BEER STREETâ€"your new lifestyle starts HERE. Hike, bike, or stroll the RAVINE TRAILS, grab a pint at local breweries, or sip a latte at one of the nearby cafés. Hazeldean is a hidden gem with a strong COMMUNITY LEAGUE, parks, playgrounds, and quick access to Whyte Ave. This RENOVATED 5-BED, 2-BATH home has a SEPARATE ENTRANCE to a bright in-law suite. Inside: OPEN-CONCEPT layout, custom cabinets, QUARTZ, pot lights, and new German tilt & turn windows. Massive primary, DOUBLE GARAGE, fenced yard, and upgraded landscaping. Live where the good vibes are.

#### **Exterior**

Exterior Wood, Stucco

Exterior Features Back Lane, Fenced, Playground Nearby, Schools, Shopping Nearby,

See Remarks

Roof Asphalt Shingles

Construction Wood, Stucco

Foundation Concrete Perimeter