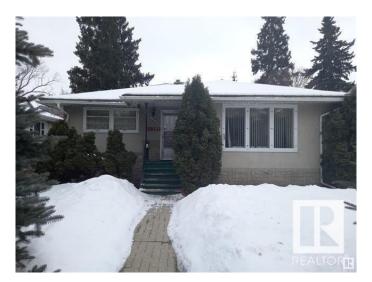

### \$659,900

1 Bedroom, 2.00 Bathroom, 967 sqft Single Family on 0.00 Acres

McKernan, Edmonton, AB

Investor alerts! A good bungalow with 50'x130' lot in the wonderful family neighbourhood of McKernan. This home is still in good shape for moving in. Excellent potential for this big lot. The current house has 2 bedroom, 2 bathrooms, good kitchen on the main floor and fully finished basement, fenced yard. Great location, close to all amenities, walking distance to University of Alberta, schools, shopping, 7 minutes walking to LRT station, good access to downtown core. Great buy with great potentials!

#### Interior

Appliances Dryer, Hood Fan, Refrigerator, Stove-Electric, Washer

Heating Forced Air-1, Natural Gas

Stories 2

Has Basement Yes

Basement Full, Finished