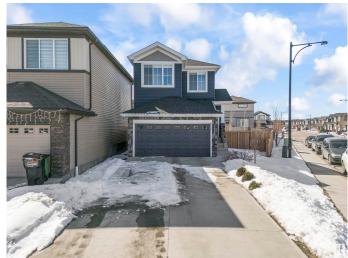

#### \$549,000

3 Bedroom, 2.50 Bathroom, 1,640 sqft Single Family on 0.00 Acres

Chappelle Area, Edmonton, AB

Welcome to this well-maintained 3-bedroom, 2.5-bath home located in the desirable Chappelle community. Situated on a pie-shaped corner lot, this property offers extra outdoor space and privacy. The open-concept main floor features a modern kitchen, spacious living room, and plenty of natural light. Upstairs includes a primary suite with a walk-in closet and 4pc ensuite, plus two additional bedrooms and a full bath. Additional highlights include a separate side entrance to the basement, offering future suite potential, and an oversized driveway with parking for up to 4 vehicles. Close to parks, schools, shopping, and public transit.

## **Community Information**

Address 7450 Creighton Place

Area Edmonton

Subdivision Chappelle Area

City Edmonton
County ALBERTA

Province AB

Postal Code T6W 3Z2

#### **Exterior**

Exterior Wood, Vinyl

Exterior Features Airport Nearby, Corner Lot, Fenced, Landscaped, Public Transportation

Roof Asphalt Shingles

Construction Wood, Vinyl

Foundation Concrete Perimeter