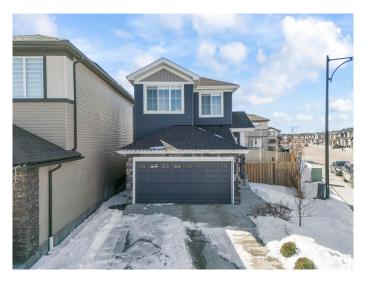

#### \$549,000

3 Bedroom, 2.50 Bathroom, 1,640 sqft Single Family on 0.00 Acres

Chappelle Area, Edmonton, AB

Welcome to this well-maintained 3-bedroom, 2.5-bath home located in the desirable Chappelle community. Situated on a pie-shaped corner lot, this property offers extra outdoor space and privacy. The open-concept main floor features a modern kitchen, spacious living room, and plenty of natural light. Upstairs includes a primary suite with a walk-in closet and 4pc ensuite, plus two additional bedrooms and a full bath. Additional highlights include a separate side entrance to the basement, offering future suite potential, and an oversized driveway with parking for up to 4 vehicles. Close to parks, schools, shopping, and public transit.

## **Community Information**

Address 7450 Creighton Place

Area Edmonton

Subdivision Chappelle Area

City Edmonton
County ALBERTA

Province AB

Postal Code T6W 3Z2

#### **Exterior**

Exterior Wood, Vinyl

Exterior Features Airport Nearby, Corner Lot, Fenced, Landscaped, Public Transportation

Roof Asphalt Shingles

Construction Wood, Vinyl

Foundation Concrete Perimeter