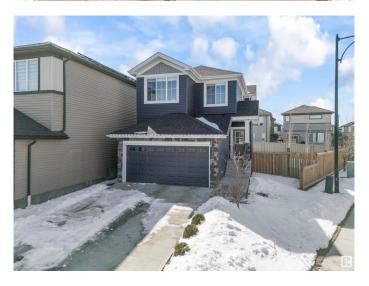

#### \$549,000

3 Bedroom, 2.50 Bathroom, 1,640 sqft Single Family on 0.00 Acres

Chappelle Area, Edmonton, AB

Welcome to this well-maintained 3-bedroom, 2.5-bath home located in the desirable Chappelle community. Situated on a pie-shaped corner lot, this property offers extra outdoor space and privacy. The open-concept main floor features a modern kitchen, spacious living room, and plenty of natural light. Upstairs includes a primary suite with a walk-in closet and 4pc ensuite, plus two additional bedrooms and a full bath. Additional highlights include a separate side entrance to the basement, offering future suite potential, and an oversized driveway with parking for up to 4 vehicles. Close to parks, schools, shopping, and public transit.

## **Community Information**

Address 7450 Creighton Place

Area Edmonton

Subdivision Chappelle Area

City Edmonton
County ALBERTA

Province AB

Postal Code T6W 3Z2

#### **Exterior**

Exterior Wood, Vinyl

Exterior Features Airport Nearby, Corner Lot, Fenced, Landscaped, Public Transportation

Roof Asphalt Shingles

Construction Wood, Vinyl

Foundation Concrete Perimeter