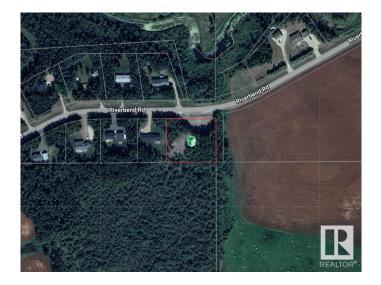

## \$234,500 - 103 Riverbend Road, Rural Sturgeon County

MLS® #E4429365

#### \$234,500

0 Bedroom, 0.00 Bathroom, Rural on 1.47 Acres

Shil Shol Estate, Rural Sturgeon County, AB

Build your country home on a private treed 1.47 acre lot with a south facing back yard. Only one neighbor to the west, a farmers field to the east and treed land to the south. Located just south of Highway 37 off Range Rd 271 and approximately 20 minutes from St. Albert and Spruce Grove.

#### **Community Information**

| Address     | 103 Riverbend Road    |
|-------------|-----------------------|
| Area        | Rural Sturgeon County |
| Subdivision | Shil Shol Estate      |
| City        | Rural Sturgeon County |
| County      | ALBERTA               |
| Province    | AB                    |
| Postal Code | TOG 0J0               |