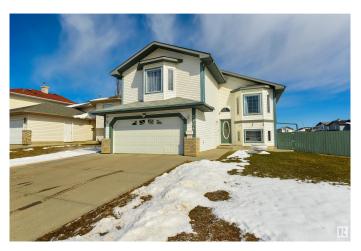

#### \$485.500

3 Bedroom, 3.00 Bathroom, 1,265 sqft Single Family on 0.00 Acres

Kirkness, Edmonton, AB

Wow, 2 Garages! Double attached 5.80 x 6.24 and double detached 6.1 x 6.1. It is an exceptionally well-maintained home with three bedrooms and three bathrooms, a fully finished basement with a family room, den, full bathroom, and lots of storage. Recent upgrades include new shingles in 2020, a Hot Water Tank in 2022, and new appliances: Fridge, Dishwasher, and Stove in 2024—a large corner lot with lots of parking for guests and an RV pad. It's a great location, just a few minutes from Anthony Henday and Manning Crossing, close to the Shopping Centre & schools. Excellent value here!

#### **Amenities**

Amenities Deck, Detectors Smoke, No Animal Home, No Smoking Home, Vinyl

Windows, See Remarks

Parking Spaces 8

Parking Double Garage Attached, Double Garage Detached

#### **Exterior**

Exterior Wood, Vinyl

Exterior Features Fenced, Low Maintenance Landscape, Playground Nearby, Public

Transportation, Schools, Shopping Nearby, See Remarks

Roof Asphalt Shingles

Construction Wood, Vinyl