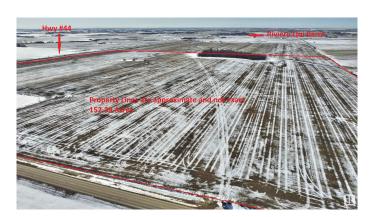

## \$819,900

0 Bedroom, 0.00 Bathroom, Rural on 152.39 Acres

None, Rural Sturgeon County, AB

Opportunity knocks! Parcels like this do not come along often. 152 acres of prime farmland. Located close to the Hamlet of Riviere Qui Barre. The adjoining 159 acres is also for sale. Hurry!

#### **Exterior**

Exterior Features Level Land, Schools, Stream/Pond