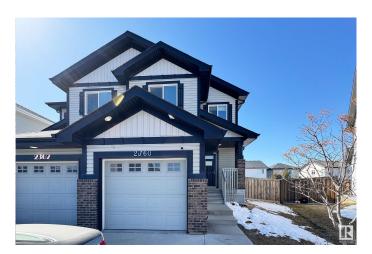

# \$430,000 - 2360 Casselman Crescent, Edmonton

MLS® #E4429426

## \$430,000

3 Bedroom, 2.50 Bathroom, 1,508 sqft Single Family on 0.00 Acres

Callaghan, Edmonton, AB

2-storey !/2 Duplex Great family home with partially finished basement 3 bedrooms 3 baths providing ample facilities for family members. Family Room a space for family gatherings and relaxation. The rec room a additional area for recreation, play, or hobbies. This home is located in a great area, close to schools, making it convenient for families. This home provides a balance of personal and communal spaces, essential for family living, alongside the advantage of being in a community-friendly environment.

#### **Essential Information**

MLS® # E4429426 Price \$430,000

Bedrooms 3
Bathrooms 2.50

Full Baths 2
Half Baths 1

Square Footage 1,508

Acres 0.00 Year Built 2013

Type Single Family

Sub-Type Half Duplex