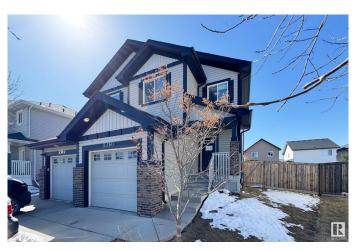

## \$430,000

3 Bedroom, 2.50 Bathroom, 1,508 sqft Single Family on 0.00 Acres

Callaghan, Edmonton, AB

2-storey !/2 Duplex Great family home with partially finished basement 3 bedrooms 3 baths providing ample facilities for family members. Family Room a space for family gatherings and relaxation. The rec room a additional area for recreation, play, or hobbies. This home is located in a great area, close to schools, making it convenient for families. This home provides a balance of personal and communal spaces, essential for family living, alongside the advantage of being in a community-friendly environment.

### **Exterior**

Exterior Wood, Stone, Vinyl

Exterior Features Flat Site

Roof Asphalt Shingles

Construction Wood, Stone, Vinyl

Foundation Concrete Perimeter