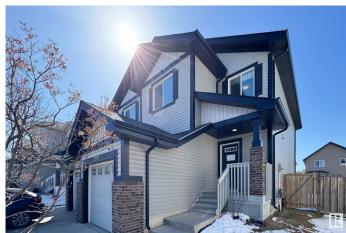

## \$430,000

3 Bedroom, 2.50 Bathroom, 1,508 sqft Single Family on 0.00 Acres

Callaghan, Edmonton, AB

2-storey !/2 Duplex Great family home with partially finished basement 3 bedrooms 3 baths providing ample facilities for family members. Family Room a space for family gatherings and relaxation. The rec room a additional area for recreation, play, or hobbies. This home is located in a great area, close to schools, making it convenient for families. This home provides a balance of personal and communal spaces, essential for family living, alongside the advantage of being in a community-friendly environment.

### **Exterior**

Exterior Wood, Stone, Vinyl

Exterior Features Flat Site

Roof Asphalt Shingles

Construction Wood, Stone, Vinyl

Foundation Concrete Perimeter