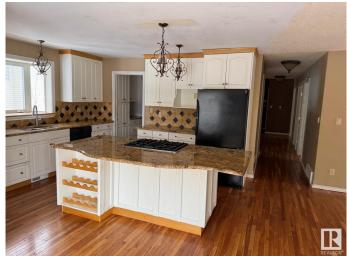

#### \$725,000

7 Bedroom, 3.00 Bathroom, 2,702 sqft Single Family on 0.00 Acres

Kingswood, St. Albert, AB

Welcome to this property featuring more than 2700 sqft with a walkout basement and a large triple attached garage in the esteemed Kingswood neighbourhood of St. Albert. This 1 1/2 story home features 7 bedrooms and 3 complete baths. The property is in original condition and is sold on as is, where is basis.

### Interior

Interior Features ensuite bathroom

Appliances None

Heating Forced Air-2, Natural Gas

Stories 3

Has Basement Yes

Basement Full, Finished