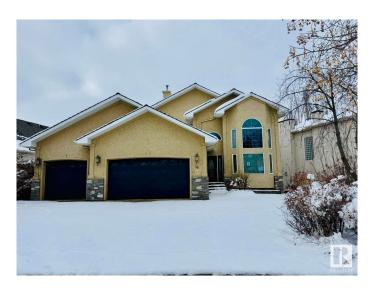

#### \$725,000

7 Bedroom, 3.00 Bathroom, 2,702 sqft Single Family on 0.00 Acres

Kingswood, St. Albert, AB

Welcome to this property featuring more than 2700 sqft with a walkout basement and a large triple attached garage in the esteemed Kingswood neighbourhood of St. Albert. This 1 1/2 story home features 7 bedrooms and 3 complete baths. The property is in original condition and is sold on as is, where is basis.

### Interior

Interior Features ensuite bathroom

Appliances None

Heating Forced Air-2, Natural Gas

Stories 3

Has Basement Yes

Basement Full, Finished