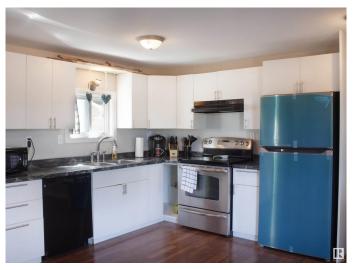

### \$105,000

3 Bedroom, 1.00 Bathroom, 1,034 sqft Land Lease Community on 0.00 Acres

Maple Ridge (Edmonton), Edmonton, AB

Three bedroom, one bath home located on a large fenced lot on the eastern edge of Maple Ridge. Lots of recent improvements including new heat tape in 2021, the water tank was replaced in 2019, furnace in 2019, new washer & dryer in 2018 and refrigerator in 2023. The home lets in lots of natural sunlight. At the front door there is a sizable mud room with an ample closet. Outside, the oversized yard has mature trees, a roomy garden shed and a dog run. There is also a 12' x 12' deck off the kitchen. Great location with extra visitor parking just across the street.

#### Interior

Appliances Dishwasher-Built-In, Dryer, Freezer, Hood Fan, Refrigerator, Storage

Shed, Stove-Electric, Washer, Window Coverings, See Remarks

Heating Forced Air-1, Natural Gas