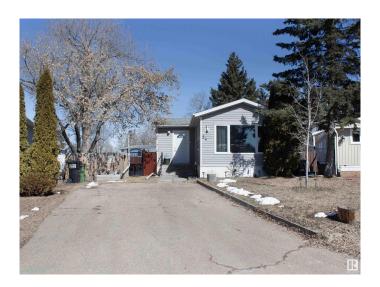

### \$105,000

3 Bedroom, 1.00 Bathroom, 1,034 sqft Land Lease Community on 0.00 Acres

Maple Ridge (Edmonton), Edmonton, AB

Three bedroom, one bath home located on a large fenced lot on the eastern edge of Maple Ridge. Lots of recent improvements including new heat tape in 2021, the water tank was replaced in 2019, furnace in 2019, new washer & dryer in 2018 and refrigerator in 2023. The home lets in lots of natural sunlight. At the front door there is a sizable mud room with an ample closet. Outside, the oversized yard has mature trees, a roomy garden shed and a dog run. There is also a 12' x 12' deck off the kitchen. Great location with extra visitor parking just across the street.