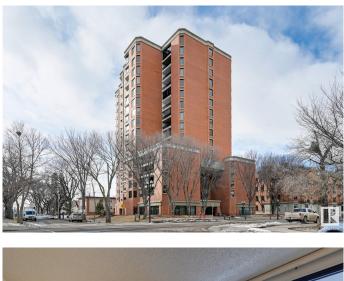

## \$125,000 - 203 11503 100 Avenue, Edmonton

MLS® #E4429498

## \$125,000

1 Bedroom, 1.00 Bathroom, 484 sqft Condo / Townhouse on 0.00 Acres

Wîhkwêntôwin, Edmonton, AB

TREELINE VIEWS from this RENOVATED BRIGHT studio suite in the majestic, iconic LEMARCHAND TOWER conveniently located steps away from the river valley walking/biking trails, restaurants, coffee shops & quick access to the U of A, Brewery District & Ice District. Open layout with an upgraded kitchen with white cabinetry and an eating bar. Newer vinyl plank flooring throughout. 4 piece main bathroom. Good size balcony with an east exposure. Included is the stove, fridge, washer, dryer and A/C. Titled underground parking #247 on P2. LeMarchand has a guest suite & a renovated social room with a patio. A perfect executive condo! Shows very well!