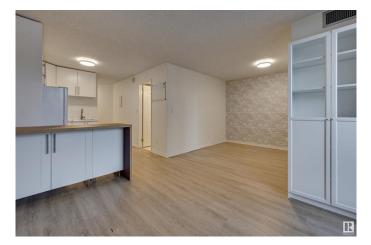

## \$125,000

1 Bedroom, 1.00 Bathroom, 484 sqft Condo / Townhouse on 0.00 Acres

Wîhkwêntôwin, Edmonton, AB

TREELINE VIEWS from this RENOVATED BRIGHT studio suite in the majestic, iconic LEMARCHAND TOWER conveniently located steps away from the river valley walking/biking trails, restaurants, coffee shops & quick access to the U of A, Brewery District & Ice District. Open layout with an upgraded kitchen with white cabinetry and an eating bar. Newer vinyl plank flooring throughout. 4 piece main bathroom. Good size balcony with an east exposure. Included is the stove, fridge, washer, dryer and A/C. Titled underground parking #247 on P2. LeMarchand has a guest suite & a renovated social room with a patio. A perfect executive condo! Shows very well!