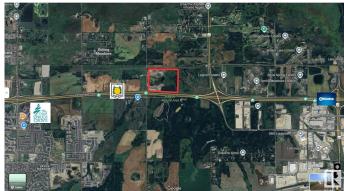

### \$7,500,000

0 Bedroom, 0.00 Bathroom, Rural on 118.99 Acres

None, Rural Parkland County, AB

Unlock the potential of this expansive 119+/acre parcel, strategically located on the east side of Spruce Grove at a high-visibility location at the corner of Highway 16 (Yellowhead) and Atim Road (Rge Rd 270). Zoned HC - Highway Commercial District. This bare land offers a rare opportunity for developers, investors, or businesses looking to establish a presence in a rapidly growing area just 15 minutes from the west end of Edmonton. Currently utilized as farmland, this unserviced lot is a blank canvas ready for your vision. The 119+/- acres consists of mostly flat, open land with approximately 50 acres of treed land, providing flexibility for a variety of commercial developments. Municipal water line at Hwy 44, sewer line on north side of property at TWP Rd 532A, gas line runs north to south through the property.

## **Community Information**

Address Sw-18-53- 26-4

Area Rural Parkland County

Subdivision None

City Rural Parkland County

County ALBERTA

Province AB

Postal Code T7X 6M5