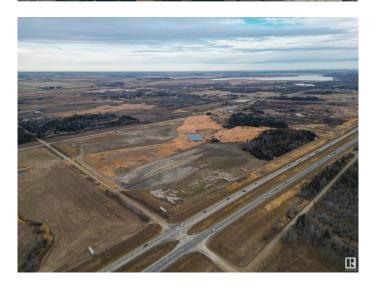

### \$7,500,000

0 Bedroom, 0.00 Bathroom, Rural on 118.99 Acres

None, Rural Parkland County, AB

Unlock the potential of this expansive 119+/acre parcel, strategically located on the east side of Spruce Grove at a high-visibility location at the corner of Highway 16 (Yellowhead) and Atim Road (Rge Rd 270). Zoned HC - Highway Commercial District. This bare land offers a rare opportunity for developers, investors, or businesses looking to establish a presence in a rapidly growing area just 15 minutes from the west end of Edmonton. Currently utilized as farmland, this unserviced lot is a blank canvas ready for your vision. The 119+/- acres consists of mostly flat, open land with approximately 50 acres of treed land, providing flexibility for a variety of commercial developments. Municipal water line at Hwy 44, sewer line on north side of property at TWP Rd 532A, gas line runs north to south through the property.