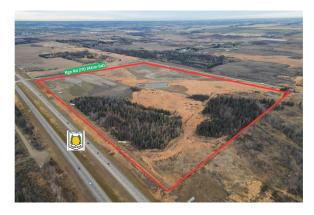

### \$7,500,000

0 Bedroom, 0.00 Bathroom, Rural on 118.99 Acres

None, Rural Parkland County, AB

Unlock the potential of this expansive 119+/acre parcel, strategically located on the east side of Spruce Grove at a high-visibility location at the corner of Highway 16 (Yellowhead) and Atim Road (Rge Rd 270). Zoned HC - Highway Commercial District. This bare land offers a rare opportunity for developers, investors, or businesses looking to establish a presence in a rapidly growing area just 15 minutes from the west end of Edmonton. Currently utilized as farmland, this unserviced lot is a blank canvas ready for your vision. The 119+/- acres consists of mostly flat, open land with approximately 50 acres of treed land, providing flexibility for a variety of commercial developments. Municipal water line at Hwy 44, sewer line on north side of property at TWP Rd 532A, gas line runs north to south through the property.