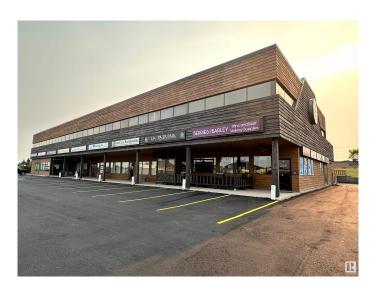

### \$0

0 Bedroom, 0.00 Bathroom, Office on 0.00 Acres

Broadmoor Centre, Sherwood Park, AB

1,651 sq.ft.± second floor office space available for sublease at Broadmoor Centre. Located in a high exposure area near Broadmoor Boulevard, with convenient access to Baseline Road, Anthony Henday Drive, and Broadmoor Boulevard. The site offers on-site parking with a ratio of 5 stalls per 1,000 sq.ft. Zoned C5 Service Commercial. Sublease is available starting July 1, 2025, with a term expiring August 31, 2027.

# **Community Information**

Address 201 2 Athabascan Avenue

Area Sherwood Park

Subdivision Broadmoor Centre

City Sherwood Park

County ALBERTA

Province AB

Postal Code T8A 4E3