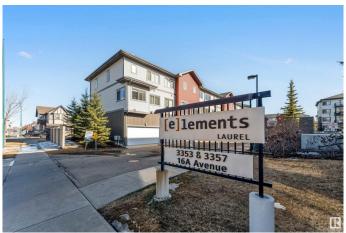

#### \$219,900

2 Bedroom, 2.00 Bathroom, 858 sqft Condo / Townhouse on 0.00 Acres

Laurel, Edmonton, AB

ONE UNDERGROUND PARKING STALLS! Welcome to The Elements at Laurel Crossing! This stylish single-level condo has 2 bedrooms and 2 full bathrooms on MAIN FLOOR, making it great for comfortable living. The open layout makes the space feel bigger, and there's a handy pull-up eating bar. Enjoy the convenience of in-suite laundry and relax on your balcony. Perfect for first-time buyers or investors, this unit comes with one underground parking stalls for extra security. The well-kept building is in a quiet area with plenty of visitor parking. You'II love being close to amenities like a rec center, shopping, schools, parks, and pathways. Don't miss this amazing chance to own a lovely condo in a fantastic location!

# **Community Information**

Address 117 3357 16a Avenue

Area Edmonton

Subdivision Laurel

City Edmonton
County ALBERTA

Province AB

Postal Code T6T 0V4