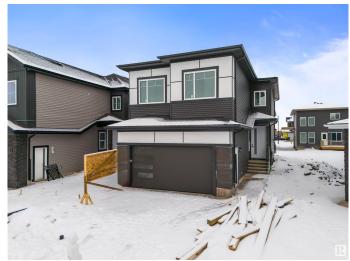

# \$689,000 - 1806 62 Ave, Rural Leduc County

MLS® #E4429708

## \$689,000

5 Bedroom, 4.00 Bathroom, 2,420 sqft Rural on 0.06 Acres

Irvin Creek, Rural Leduc County, AB

Experience modern living with a touch of rural charm in this stunning home! Designed for comfort and convenience, this home features a primary bedroom with a luxurious 5-piece ensuite, an upper-floor laundry, and a spacious main floor with a living room, dining room, great room, den, mudroom, and both a main and spice kitchenâ€"perfect for entertaining. The double detached garage, durable vinyl exterior, and full unfinished basement offer endless potential. Stay cozy year-round with natural gas heating and enjoy the ease of municipal services. Conveniently located minutes from schools, shopping, and playgrounds, this home blends tranquility with urban access.