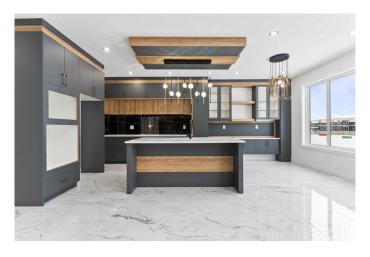

## \$689,000

5 Bedroom, 4.00 Bathroom, 2,420 sqft Rural on 0.06 Acres

Irvin Creek, Rural Leduc County, AB

Experience modern living with a touch of rural charm in this stunning home! Designed for comfort and convenience, this home features a primary bedroom with a luxurious 5-piece ensuite, an upper-floor laundry, and a spacious main floor with a living room, dining room, great room, den, mudroom, and both a main and spice kitchenâ€"perfect for entertaining. The double detached garage, durable vinyl exterior, and full unfinished basement offer endless potential. Stay cozy year-round with natural gas heating and enjoy the ease of municipal services. Conveniently located minutes from schools, shopping, and playgrounds, this home blends tranquility with urban access.