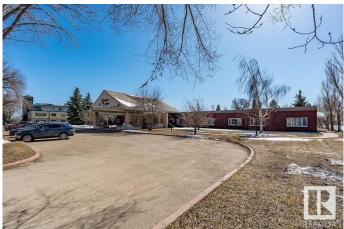

# \$2,500,000

0 Bedroom, 0.00 Bathroom, Business with Property on 0.00 Acres

Jubilee, Wetaskiwin, AB

Exciting Opportunity – Madyson Manor, Wetaskiwin, AB Discover Madyson Manor, a locally owned and operated senior living complex offering exceptional care and comfort. Situated on 3.01 acres, this well-established facility features 27 senior suites designed for independent living. Residents enjoy the convenience of the full kitchen providing Excellent prepared meals, along with a new modern sunroom, a welcoming greeting area, and a gathering sitting area for socializing. With over 2 acres of land available for expansion, Madyson Manor offers incredible potential for future growth. Conveniently located near restaurants, doctors, and pharmacies, this property is perfectly positioned to meet the needs of the community. A complete Turn Key Operation. Madyson Manor is not subsidized, with potential to be converted. providing flexibility and the opportunity for further development in a thriving area. Learn more about this unique opportunity!