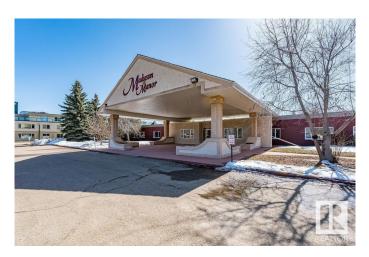

# \$2,500,000

0 Bedroom, 0.00 Bathroom, Business with Property on 0.00 Acres

Jubilee, Wetaskiwin, AB

Exciting Opportunity – Madyson Manor, Wetaskiwin, AB Discover Madyson Manor, a locally owned and operated senior living complex offering exceptional care and comfort. Situated on 3.01 acres, this well-established facility features 27 senior suites designed for independent living. Residents enjoy the convenience of the full kitchen providing Excellent prepared meals, along with a new modern sunroom, a welcoming greeting area, and a gathering sitting area for socializing. With over 2 acres of land available for expansion, Madyson Manor offers incredible potential for future growth. Conveniently located near restaurants, doctors, and pharmacies, this property is perfectly positioned to meet the needs of the community. A complete Turn Key Operation. Madyson Manor is not subsidized, with potential to be converted. providing flexibility and the opportunity for further development in a thriving area. Learn more about this unique opportunity!