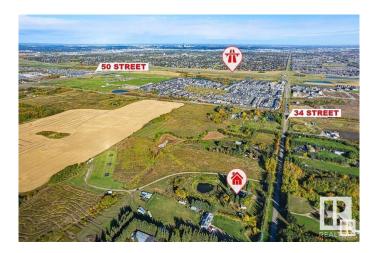

## \$3,800,000

0 Bedroom, 0.00 Bathroom, Land Commercial on 0.00 Acres

Meltwater, Edmonton, AB

**VERY RARE OFFERING! 19.9 ACRES OF** VERY ATTRACTIVE RE-DEVELOPMENT LAND LOCATED ONE MINUTE SOUTH OF THE NEW SOUTH EDMONTON **CHARLESWORTH NEIGHBOURHOOD!** This is a great opportunity for the new owner of this beautiful parcel of land. The property boasts a WALK-OUT BI-LEVEL WITH 4 BEDROOMS AND WALK-OUT BASEMENT along with a large double attached garage. The land has been annexed by the City of Edmonton and it's currently zoned Agricultural/Transitional Zoning and the City will allow a NUMBER OF DEVELOPMENTS ON THE SITE **INCLUDING: RESIDENTIAL REDEVELOPMENT, RELIGIOUS** ASSEMBLIES, SPORTS FACILITIES, **GREENHOUSES ETC.** The permitted uses are discretionary and can be found on the City of Edmonton Website, Situated Close To All Amenities Ever Desired, DO NOT MISS OUT, **VIEW TODAY!!** 

## **Community Information**

| Address     | 1450 34 Street |
|-------------|----------------|
| Area        | Edmonton       |
| Subdivision | Meltwater      |
| City        | Edmonton       |
| County      | ALBERTA        |
| Province    | AB             |
| Postal Code | T6X 1A5        |