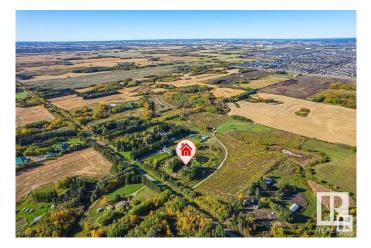

## \$3,800,000

0 Bedroom, 0.00 Bathroom, Land Commercial on 0.00 Acres

Meltwater, Edmonton, AB

**VERY RARE OFFERING! 19.9 ACRES OF** VERY ATTRACTIVE RE-DEVELOPMENT LAND LOCATED ONE MINUTE SOUTH OF THE NEW SOUTH EDMONTON **CHARLESWORTH NEIGHBOURHOOD!** This is a great opportunity for the new owner of this beautiful parcel of land. The property boasts a WALK-OUT BI-LEVEL WITH 4 BEDROOMS AND WALK-OUT BASEMENT along with a large double attached garage. The land has been annexed by the City of Edmonton and it's currently zoned Agricultural/Transitional Zoning and the City will allow a NUMBER OF DEVELOPMENTS ON THE SITE **INCLUDING: RESIDENTIAL REDEVELOPMENT, RELIGIOUS** ASSEMBLIES, SPORTS FACILITIES, **GREENHOUSES ETC.** The permitted uses are discretionary and can be found on the City of Edmonton Website, Situated Close To All Amenities Ever Desired, DO NOT MISS OUT, **VIEW TODAY!!** 

## **Community Information**

| Address     | 1450 34 Street |
|-------------|----------------|
| Area        | Edmonton       |
| Subdivision | Meltwater      |
| City        | Edmonton       |
| County      | ALBERTA        |
| Province    | AB             |
| Postal Code | T6X 1A5        |