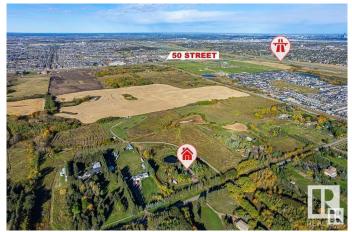

## \$3,800,000

0 Bedroom, 0.00 Bathroom, Land Commercial on 0.00 Acres

Meltwater, Edmonton, AB

**VERY RARE OFFERING! 19.9 ACRES OF** VERY ATTRACTIVE RE-DEVELOPMENT LAND LOCATED ONE MINUTE SOUTH OF THE NEW SOUTH EDMONTON **CHARLESWORTH NEIGHBOURHOOD!** This is a great opportunity for the new owner of this beautiful parcel of land. The property boasts a WALK-OUT BI-LEVEL WITH 4 BEDROOMS AND WALK-OUT BASEMENT along with a large double attached garage. The land has been annexed by the City of Edmonton and it's currently zoned Agricultural/Transitional Zoning and the City will allow a NUMBER OF DEVELOPMENTS ON THE SITE **INCLUDING: RESIDENTIAL REDEVELOPMENT, RELIGIOUS** ASSEMBLIES, SPORTS FACILITIES, **GREENHOUSES ETC.** The permitted uses are discretionary and can be found on the City of Edmonton Website, Situated Close To All Amenities Ever Desired, DO NOT MISS OUT, **VIEW TODAY!!** 

## **Community Information**

| Address     | 1450 34 Street |
|-------------|----------------|
| Area        | Edmonton       |
| Subdivision | Meltwater      |
| City        | Edmonton       |
| County      | ALBERTA        |
| Province    | AB             |
| Postal Code | T6X 1A5        |