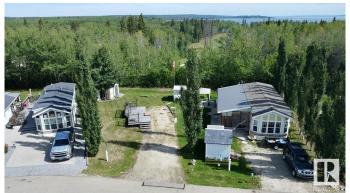

## \$104,900

0 Bedroom, 0.00 Bathroom, Rural on 0.11 Acres

The Meadows (Parkland), Rural Parkland County, AB

Nestled in the serene beauty of Lake Country, this prime lot in the Pineridge Golf Resort near Seba Beach offers the perfect canvas for your RV or Park Model home making it a great vacation or year round getaway. Imagine waking up to the gentle sounds of nature, with the lush greens of the golf course right at your doorstep and the pristine Wabamun Lake just minutes away. This lot provides the ideal balance of relaxation and recreation, surrounded by breathtaking landscapes and endless outdoor activities the Meadows has to offer. Whether you're an avid golfer or simply seeking a peaceful retreat, this location offers the best of both worlds. Enjoy leisurely days on the course, lunch at the golf club, explore nearby trails, or just play a quick game of pickleball. With easy access to local amenities and the vibrant local community, this is more than just a lot; it's an opportunity to create your own slice of paradise. Don't miss your chance to invest in a lifestyle defined by tranquility and adventure.

### **Exterior**

Exterior Features Backs Onto Park/Trees, Flat Site, Gated Community, Golf Nearby,

Landscaped, Not Fenced, Playground Nearby, Private Setting,

Recreation Use