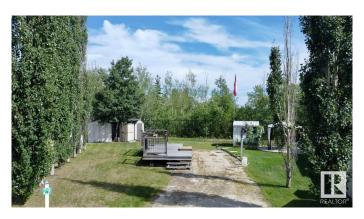

## \$104,900

0 Bedroom, 0.00 Bathroom, Rural on 0.11 Acres

The Meadows (Parkland), Rural Parkland County, AB

Nestled in the serene beauty of Lake Country, this prime lot in the Pineridge Golf Resort near Seba Beach offers the perfect canvas for your RV or Park Model home making it a great vacation or year round getaway. Imagine waking up to the gentle sounds of nature, with the lush greens of the golf course right at your doorstep and the pristine Wabamun Lake just minutes away. This lot provides the ideal balance of relaxation and recreation, surrounded by breathtaking landscapes and endless outdoor activities the Meadows has to offer. Whether you're an avid golfer or simply seeking a peaceful retreat, this location offers the best of both worlds. Enjoy leisurely days on the course, lunch at the golf club, explore nearby trails, or just play a quick game of pickleball. With easy access to local amenities and the vibrant local community, this is more than just a lot; it's an opportunity to create your own slice of paradise. Don't miss your chance to invest in a lifestyle defined by tranquility and adventure.

### **Exterior**

Exterior Features Backs Onto Park/Trees, Flat Site, Gated Community, Golf Nearby,

Landscaped, Not Fenced, Playground Nearby, Private Setting,

Recreation Use