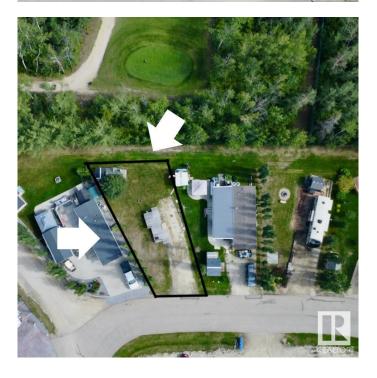

## \$104,900

0 Bedroom, 0.00 Bathroom, Rural on 0.11 Acres

The Meadows (Parkland), Rural Parkland County, AB

Nestled in the serene beauty of Lake Country, this prime lot in the Pineridge Golf Resort near Seba Beach offers the perfect canvas for your RV or Park Model home making it a great vacation or year round getaway. Imagine waking up to the gentle sounds of nature, with the lush greens of the golf course right at your doorstep and the pristine Wabamun Lake just minutes away. This lot provides the ideal balance of relaxation and recreation, surrounded by breathtaking landscapes and endless outdoor activities the Meadows has to offer. Whether you're an avid golfer or simply seeking a peaceful retreat, this location offers the best of both worlds. Enjoy leisurely days on the course, lunch at the golf club, explore nearby trails, or just play a quick game of pickleball. With easy access to local amenities and the vibrant local community, this is more than just a lot; it's an opportunity to create your own slice of paradise. Don't miss your chance to invest in a lifestyle defined by tranquility and adventure.

#### **Essential Information**

MLS® # E4429813 Price \$104,900

Bathrooms 0.00

Acres 0.11
Type Rural

Sub-Type Vacant Lot/Land

Status Active

# **Community Information**

Address 53207 A Hghway 31

Area Rural Parkland County

Subdivision The Meadows (Parkland)

City Rural Parkland County

County ALBERTA

Province AB

Postal Code T0E 2B0