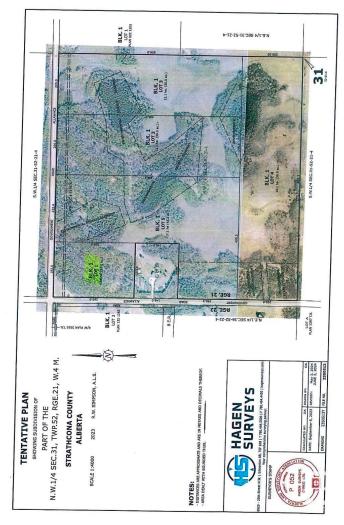

#### \$499,702

0 Bedroom, 0.00 Bathroom, Rural on 12.01 Acres

None, Rural Strathcona County, AB

CLOSE PROXIMITY TO ARDROSSAN AND SHERWOOD PARK!...BEAUTIFUL ROLLING LAND, TREED, PRIVATE SETTING...GREAT BUILDING SITE...APPROACHES PAID FOR, PAID TO LOT LINE...GAS AND POWER ADJACENT TO PROPERTY...VERY PRIVATE!

# **Essential Information**

MLS® # E4429814

Price \$499,702

Bathrooms 0.00

Acres 12.01

Year Built 2025

Type Rural

Sub-Type Vacant Lot/Land

# **Community Information**

Address Rr 220 Twp Rd 530

Area Rural Strathcona County

Subdivision None

City Rural Strathcona County

County ALBERTA

Province AB

Postal Code T8A 6M8