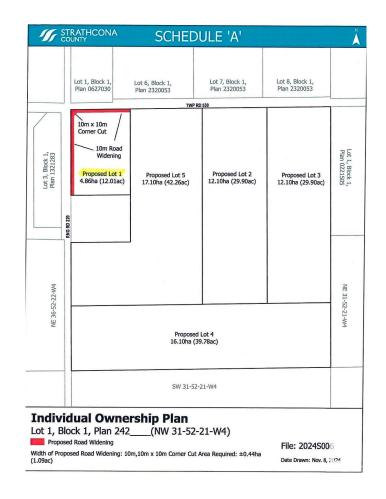

#### \$499,702

0 Bedroom, 0.00 Bathroom, Rural on 12.01 Acres

None, Rural Strathcona County, AB

CLOSE PROXIMITY TO ARDROSSAN AND SHERWOOD PARK!...BEAUTIFUL ROLLING LAND, TREED, PRIVATE SETTING...GREAT BUILDING SITE...APPROACHES PAID FOR, PAID TO LOT LINE...GAS AND POWER ADJACENT TO PROPERTY...VERY PRIVATE!

# **Essential Information**

MLS® # E4429814

Price \$499,702

Bathrooms 0.00

Acres 12.01

Year Built 2025

Type Rural

Sub-Type Vacant Lot/Land

# **Community Information**

Address Rr 220 Twp Rd 530

Area Rural Strathcona County

Subdivision None

City Rural Strathcona County

County ALBERTA

Province AB

Postal Code T8A 6M8