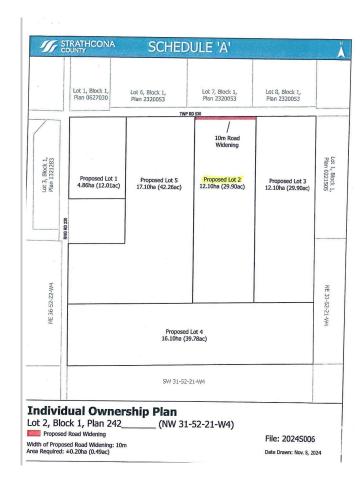

# \$569,702 - Rr 220 Twp Rd 530, Rural Strathcona County

MLS® #E4429815

#### \$569,702

0 Bedroom, 0.00 Bathroom, Rural on 29.90 Acres

None, Rural Strathcona County, AB

CLOSE PROXIMITY TO ARDROSSAN AND SHERWOOD PARK!...BEAUTIFUL ROLLING LAND, TREED, PRIVATE SETTING...GREAT BUILDING SITE...APPROACHES PAID FOR, PAID TO LOT LINE...GAS AND POWER ADJACENT TO PROPERTY...VERY PRIVATE!

29.90

Type

Rural

Sub-Type

Vacant Lot/Land

Status

Active

# **Community Information**

Address

Rr 220 Twp Rd 530

Area

Rural Strathcona County

Subdivision

None

City

## **Additional Information**

Date Listed April 9th, 2025

Days on Market 7

Zoning Zone 80

DATA IS DEEMED RELIABLE BUT IS NOT GUARANTEED ACCURATE BY THE REEDMONTON. COPYRIGHT 2025 BY THE REALTORS® ASSOCIATION RESERVED. Trademarks are owned or controlled by the Canadan Real Estate Associate professionals who are members of CREA (REALTOR®, REALTORA®) and provide (MLS®, Multiple Listing Service®)