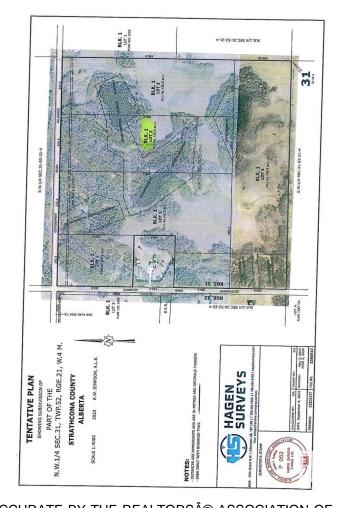

# \$569,702 - Rr 220 Twp Rd 530, Rural Strathcona County

MLS® #E4429815

#### \$569,702

0 Bedroom, 0.00 Bathroom, Rural on 29.90 Acres

None, Rural Strathcona County, AB

CLOSE PROXIMITY TO ARDROSSAN AND SHERWOOD PARK!...BEAUTIFUL ROLLING LAND, TREED, PRIVATE SETTING...GREAT BUILDING SITE...APPROACHES PAID FOR, PAID TO LOT LINE...GAS AND POWER ADJACENT TO PROPERTY...VERY PRIVATE!

# **Community Information**

Address

Rr 220 Twp Rd 530

Area

Rural Strathcona County

Subdivision

None

City