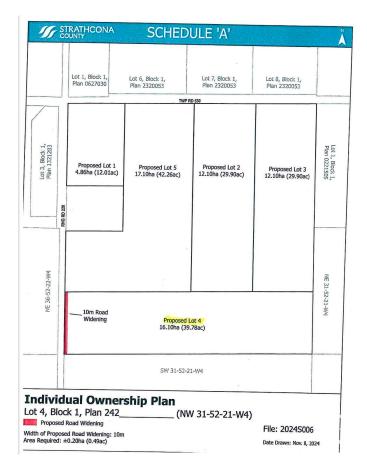

#### \$599,702

0 Bedroom, 0.00 Bathroom, Rural on 39.74 Acres

None, Rural Strathcona County, AB

CLOSE PROXIMITY TO ARDROSSAN AND SHERWOOD PARK!...BEAUTIFUL ROLLING LAND, TREED, PRIVATE SETTING...GREAT BUILDING SITE...APPROACHES PAID FOR, PAID TO LOT LINE...GAS AND POWER ADJACENT TO PROPERTY...VERY PRIVATE!

#### **Essential Information**

| MLS® #    | E4429816        |
|-----------|-----------------|
| Price     | \$599,702       |
| Bathrooms | 0.00            |
| Acres     | 39.74           |
| Туре      | Rural           |
| Sub-Type  | Vacant Lot/Land |
| Status    | Active          |

## **Community Information**

| Address     | Rr 220 Twp 530          |
|-------------|-------------------------|
| Area        | Rural Strathcona County |
| Subdivision | None                    |
| City        | Rural Strathcona County |
| County      | ALBERTA                 |
| Province    | AB                      |
| Postal Code | T8A 6M8                 |

#### Exterior

Exterior Features Private Setting, Rolling Land,