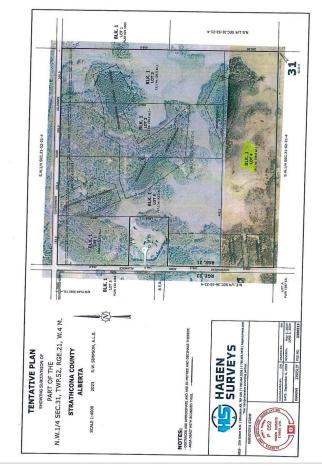

#### \$599,702

0 Bedroom, 0.00 Bathroom, Rural on 39.74 Acres

None, Rural Strathcona County, AB

CLOSE PROXIMITY TO ARDROSSAN AND SHERWOOD PARK!...BEAUTIFUL ROLLING LAND, TREED, PRIVATE SETTING...GREAT BUILDING SITE...APPROACHES PAID FOR, PAID TO LOT LINE...GAS AND POWER ADJACENT TO PROPERTY...VERY PRIVATE!

## **Community Information**

| Address     | Rr 220 Twp 530          |
|-------------|-------------------------|
| Area        | Rural Strathcona County |
| Subdivision | None                    |
| City        | Rural Strathcona County |
| County      | ALBERTA                 |
| Province    | AB                      |
| Postal Code | T8A 6M8                 |