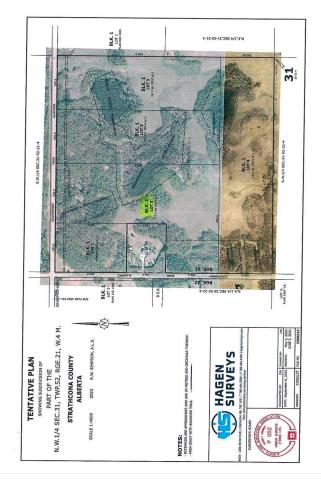

#### STRATHCONA SCHEDULE 'A' Lot 1, Block 1, Plan 0627030 Lot 6, Block 1, Plan 2320053 Lot 7, Block 1, Plan 2320053 Lot 8, Block 1, Plan 2320053 10m Road Widening Block 1, 1321283 Plar 1, Block 1, n 0221505 Proposed Lot 1 4.86ha (12.01ac) Proposed Lot 5 17.10ha (42.26ac) Proposed Lot 2 12.10ha (29.90ac) Proposed Lot 3 12.10ha (29.90ac) Lot 3, Plan 1 NG RD 220 10m Road Widening NE 36-52-22-W4 NE 31-52-21-W/ Proposed Lot 4 16.10ha (39.78ac) SW 31-52-21-W4 **Individual Ownership Plan** Lot 5, Block 1, Plan 242\_ \_\_ (NW 31-52-21-W4) Proposed Road Widening File: 2024S006 Width of Proposed Road Widening: 10m Area Required: ±0.42ha (1.04ac) Date Drawn: Nov. 8, 2024