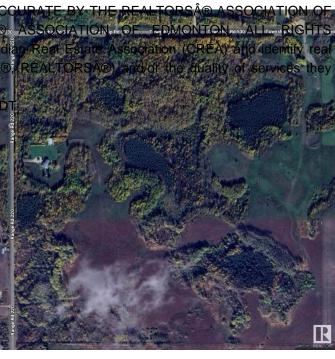

#### \$619,702

0 Bedroom, 0.00 Bathroom, Rural on 42.24 Acres

None, Rural Strathcona County, AB

CLOSE PROXIMITY TO ARDROSSAN AND SHERWOOD PARK!...BEAUTIFUL ROLLING LAND, TREED, PRIVATE SETTING...GREAT BUILDING SITE...APPROACHES PAID FOR, PAID TO LOT LINE...GAS AND POWER ADJACENT TO PROPERTY...VERY PRIVATE!

### Exterior

Exterior Features Private Setting, Rolling Land,