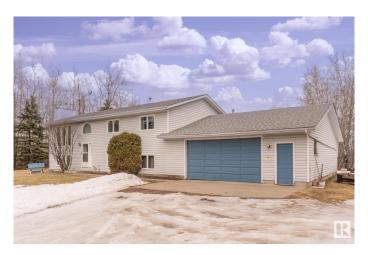

## \$560,000

4 Bedroom, 3.00 Bathroom, 1,370 sqft Rural on 3.26 Acres

Hill Side Park, Rural Strathcona County, AB

A VERY BRIGHT AND SUNNY BILEVEL HOME IN A GORGEOUS, PRIVATE, TREED SETTING JUST 1 MILE FROM THE NORTHERN BEAR GOLF COURSE, AND 15 MINUTES TO THE ANTHONEY HENDAY & SHERWOOD PARK, BOASTS 4 BEDROOMS, 3 BATHS, AND 2 GAS FIREPLACES. A VERY NICE FEATURE OF THE PROPERTY IS THE 28 X 36 HEATED GARAGE WITH DIRECT ACCESS TO THE LOWER LEVEL OF THE HOME WHERE A LARGE MUD ROOM IS LOCATED - A VERY NICE FEATURE IN THE COLDEST WINTER MONTHS. THERE WILL BE ALMOST DAILY VISITS FROM THE DEER THAT COME OUT OF THE 53 ACRES RESERVE PARCEL BEHIND. THERE ARE ALSO WALKING TRAILS THROUGH THE FOREST. AN **EXCELLENT FAMILY HOME IN A SUPER** PRIVATE SETTING.

Sub-Type Detached Single Family

Style Bi-Level

Status Active

## **Amenities**

Features Deck, Exterior Walls- 2"x6", No Smoking Home