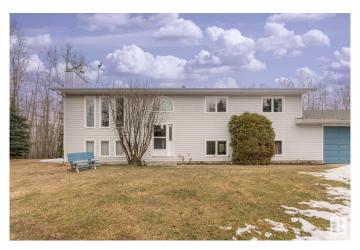

## \$560,000

4 Bedroom, 3.00 Bathroom, 1,370 sqft Rural on 3.26 Acres

Hill Side Park, Rural Strathcona County, AB

A VERY BRIGHT AND SUNNY BILEVEL HOME IN A GORGEOUS, PRIVATE, TREED SETTING JUST 1 MILE FROM THE NORTHERN BEAR GOLF COURSE, AND 15 MINUTES TO THE ANTHONEY HENDAY & SHERWOOD PARK, BOASTS 4 BEDROOMS, 3 BATHS, AND 2 GAS FIREPLACES. A VERY NICE FEATURE OF THE PROPERTY IS THE 28 X 36 HEATED GARAGE WITH DIRECT ACCESS TO THE LOWER LEVEL OF THE HOME WHERE A LARGE MUD ROOM IS LOCATED - A VERY NICE FEATURE IN THE COLDEST WINTER MONTHS. THERE WILL BE ALMOST DAILY VISITS FROM THE DEER THAT COME OUT OF THE 53 ACRES RESERVE PARCEL BEHIND. THERE ARE ALSO WALKING TRAILS THROUGH THE FOREST. AN **EXCELLENT FAMILY HOME IN A SUPER** PRIVATE SETTING.

## **Exterior**

Zoning

Exterior Wood

Exterior Features Private Setting, Treed Lot

Zone 80

Construction Wood

Foundation Concrete Perimeter