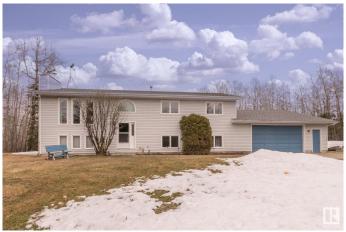

## \$560,000

4 Bedroom, 3.00 Bathroom, 1,370 sqft Rural on 3.26 Acres

Hill Side Park, Rural Strathcona County, AB

A VERY BRIGHT AND SUNNY BILEVEL HOME IN A GORGEOUS, PRIVATE, TREED SETTING JUST 1 MILE FROM THE NORTHERN BEAR GOLF COURSE, AND 15 MINUTES TO THE ANTHONEY HENDAY & SHERWOOD PARK, BOASTS 4 BEDROOMS, 3 BATHS, AND 2 GAS FIREPLACES. A VERY NICE FEATURE OF THE PROPERTY IS THE 28 X 36 HEATED GARAGE WITH DIRECT ACCESS TO THE LOWER LEVEL OF THE HOME WHERE A LARGE MUD ROOM IS LOCATED - A VERY NICE FEATURE IN THE COLDEST WINTER MONTHS. THERE WILL BE ALMOST DAILY VISITS FROM THE DEER THAT COME OUT OF THE 53 ACRES RESERVE PARCEL BEHIND. THERE ARE ALSO WALKING TRAILS THROUGH THE FOREST. AN **EXCELLENT FAMILY HOME IN A SUPER** PRIVATE SETTING.