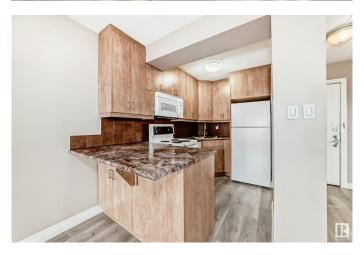

### \$119,900

1 Bedroom, 1.00 Bathroom, 571 sqft Condo / Townhouse on 0.00 Acres

WîhkwÃantôwin, Edmonton, AB

GREAT VALUE IN OLIVER! Downtown high rise! Perfect opportunity in this well-run complex of Glenora Manor. Located only 1/2 a block from Jasper Avenue. Upgraded unit on the 9th floor. The 1 BEDROOM UNIT has a 4 pc baths, over 570 sq ft of living space, spacious living room and bedroom. The building features include sauna, outdoor swimming pool, exercise facility, same-floor laundry & garbage shoot. Walking distance to Earls, River Valley, trendy boutiques and much more that downtown Edmonton has to offer. Great for students going to Grant McEwan, U of A or Nait. Comes with assigned covered parking stall#28

#### Interior

Appliances Dishwasher-Built-In, Refrigerator, Stove-Electric

Heating Hot Water, Natural Gas