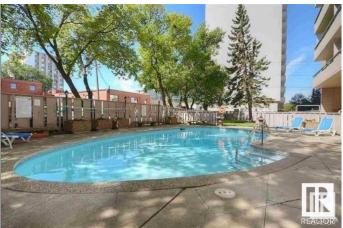

### \$119,900

1 Bedroom, 1.00 Bathroom, 571 sqft Condo / Townhouse on 0.00 Acres

WîhkwÃantôwin, Edmonton, AB

GREAT VALUE IN OLIVER! Downtown high rise! Perfect opportunity in this well-run complex of Glenora Manor. Located only 1/2 a block from Jasper Avenue. Upgraded unit on the 9th floor. The 1 BEDROOM UNIT has a 4 pc baths, over 570 sq ft of living space, spacious living room and bedroom. The building features include sauna, outdoor swimming pool, exercise facility, same-floor laundry & garbage shoot. Walking distance to Earls, River Valley, trendy boutiques and much more that downtown Edmonton has to offer. Great for students going to Grant McEwan, U of A or Nait. Comes with assigned covered parking stall#28

#### **Amenities**

Amenities Air Conditioner, Detectors Smoke, Exercise Room, Pool-Outdoor,

Sauna; Swirlpool; Steam, Sprinkler System-Fire, See Remarks

Parking Single Carport, Stall, See Remarks

Has Pool Yes