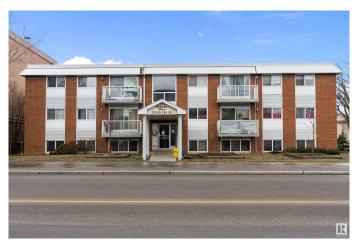

# \$99,900 - 203 11340 124 Street, Edmonton

MLS® #E4429969

## \$99,900

2 Bedroom, 1.00 Bathroom, 780 sqft Condo / Townhouse on 0.00 Acres

Inglewood (Edmonton), Edmonton, AB

Welcome to Robinson Manor! This clean and affordable 2-bedroom condo is perfectly situated on the quiet northwest corner of the building's 2nd floor. Enjoy living with newer carpet, an updated kitchen, upgraded bathroom, and an open-concept layout! A private balcony overlooks a quiet street, and your assigned parking stall is just steps away. Professionally managed and well-maintained, the building features on-site caretakers, a secure entrance, and low monthly condo fees that include heat and water. Located in the heart of Inglewood, you're minutes from NAIT, downtown, and public transit right out frontâ€"perfect for students, investors, or first-time buyers. Don't miss this great value in a thriving community!

### **Exterior**

Exterior Wood, Brick, Vinyl

Exterior Features Back Lane, Flat Site, Landscaped, Playground Nearby, Public

Transportation, Schools, Shopping Nearby

Roof Tar & Damp; Gravel
Construction Wood, Brick, Vinyl
Foundation Concrete Perimeter