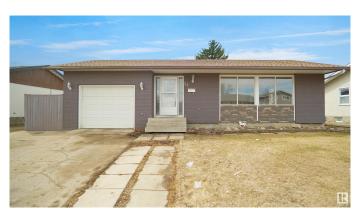

#### \$379,900

3 Bedroom, 3.00 Bathroom, 1,382 sqft Single Family on 0.00 Acres

Homesteader, Edmonton, AB

Welcome to this larger then average bungalow located in the heart of Homesteader and just steps to all levels of schooling and amenities. This home has plenty of living space that's perfect for a first time buyer or a larger family. The main floor features 3 bedrooms, 2 baths, a large L shaped living room, kitchen, and sun room. The fully finished, open-concept, basement adds even more living space with a large family room that's perfect perfect for entertaining. There is also 4th bedroom and a large laundry/storage room. The large backyard is perfect for your little ones to play in. This home has easy access to the Yellowhead Trail and 50th street.