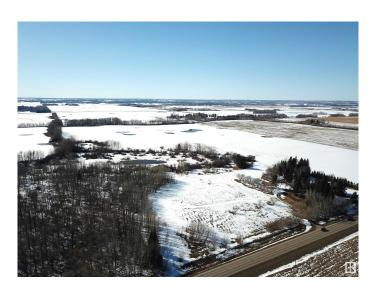

## \$394,900

0 Bedroom, 0.00 Bathroom, Rural on 17.25 Acres

None, Rural Parkland County, AB

Just minutes south of Spruce Grove, this stunning 17.25 acre vacant land parcel is a dream waiting to unfold. Easily accessible with all paved roads, the property features gently rolling terrain that offers a harmonious blend of open spaces and lush treed areas. Whether you're envisioning your dream home or exploring the possibilities for your next venture, this breathtaking slice of nature is the perfect canvas. Immerse yourself in the beauty and serenity of the landscape as spring breathes new life into the surroundings. This is your chance to secure a breathtaking property that promises endless possibilities and timeless appeal.