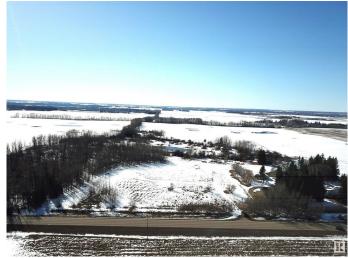

## \$394,900

0 Bedroom, 0.00 Bathroom, Rural on 17.25 Acres

None, Rural Parkland County, AB

Just minutes south of Spruce Grove, this stunning 17.25 acre vacant land parcel is a dream waiting to unfold. Easily accessible with all paved roads, the property features gently rolling terrain that offers a harmonious blend of open spaces and lush treed areas. Whether you're envisioning your dream home or exploring the possibilities for your next venture, this breathtaking slice of nature is the perfect canvas. Immerse yourself in the beauty and serenity of the landscape as spring breathes new life into the surroundings. This is your chance to secure a breathtaking property that promises endless possibilities and timeless appeal.