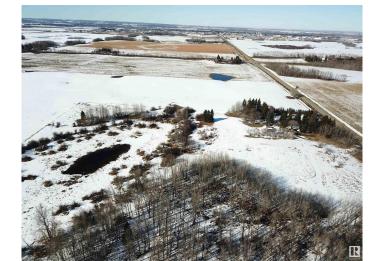

## \$394,900

0 Bedroom, 0.00 Bathroom, Rural on 17.25 Acres

None, Rural Parkland County, AB

Just minutes south of Spruce Grove, this stunning 17.25 acre vacant land parcel is a dream waiting to unfold. Easily accessible with all paved roads, the property features gently rolling terrain that offers a harmonious blend of open spaces and lush treed areas. Whether you're envisioning your dream home or exploring the possibilities for your next venture, this breathtaking slice of nature is the perfect canvas. Immerse yourself in the beauty and serenity of the landscape as spring breathes new life into the surroundings. This is your chance to secure a breathtaking property that promises endless possibilities and timeless appeal.