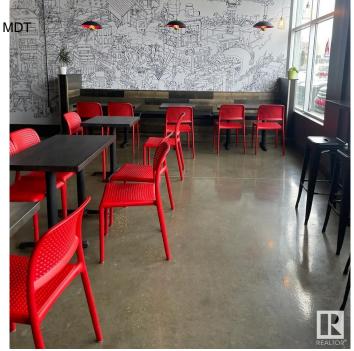

#### \$399.000

0 Bedroom, 0.00 Bathroom, Business on 0.00 Acres

None, Spruce Grove, AB

Asset sale of a well-established Noodlebox franchise located in a high-visibility retail plaza in Spruce Grove, just off the busy Highway 16A. This prime location offers strong vehicle and foot traffic, surrounded by major anchor tenants, gas stations, grocery stores, and dense residential communities. The space is fully built out with modern equipment and a functional layout, ideal for dine-in, takeout, and delivery. Ghost Kitchen Pita Pit approved, adding even more potential for revenue diversification. With excellent exposure, ample parking, and a steady flow of customers throughout the day, this is a turnkey opportunity for entrepreneurs looking to step into a growing franchise in one of Spruce Grove's most active commercial areas.