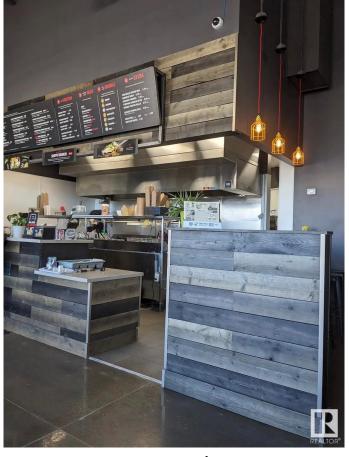

#### \$399.000

0 Bedroom, 0.00 Bathroom, Business on 0.00 Acres

None, Spruce Grove, AB

Asset sale of a well-established Noodlebox franchise located in a high-visibility retail plaza in Spruce Grove, just off the busy Highway 16A. This prime location offers strong vehicle and foot traffic, surrounded by major anchor tenants, gas stations, grocery stores, and dense residential communities. The space is fully built out with modern equipment and a functional layout, ideal for dine-in, takeout, and delivery. Ghost Kitchen Pita Pit approved, adding even more potential for revenue diversification. With excellent exposure, ample parking, and a steady flow of customers throughout the day, this is a turnkey opportunity for entrepreneurs looking to step into a growing franchise in one of Spruce Grove's most active commercial areas.