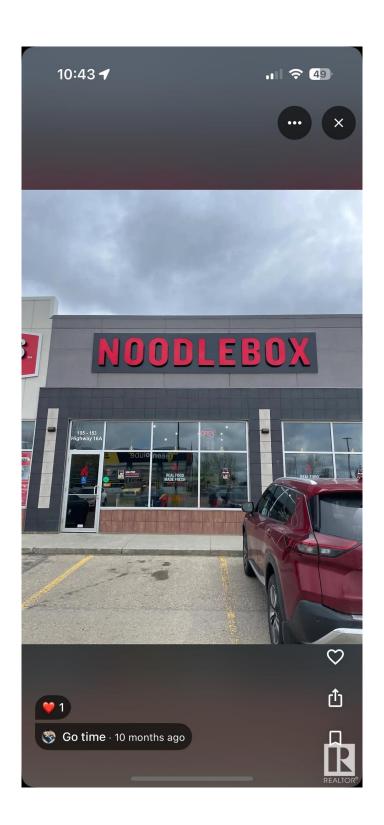

#### \$399.000

0 Bedroom, 0.00 Bathroom, Business on 0.00 Acres

None, Spruce Grove, AB

Asset sale of a well-established Noodlebox franchise located in a high-visibility retail plaza in Spruce Grove, just off the busy Highway 16A. This prime location offers strong vehicle and foot traffic, surrounded by major anchor tenants, gas stations, grocery stores, and dense residential communities. The space is fully built out with modern equipment and a functional layout, ideal for dine-in, takeout, and delivery. Ghost Kitchen Pita Pit approved, adding even more potential for revenue diversification. With excellent exposure, ample parking, and a steady flow of customers throughout the day, this is a turnkey opportunity for entrepreneurs looking to step into a growing franchise in one of Spruce Grove's most active commercial areas.

## **Community Information**

Address 105 183 Hwy 16a

Area Spruce Grove

Subdivision None

City Spruce Grove

County ALBERTA

Province AB

Postal Code T7X 4P9