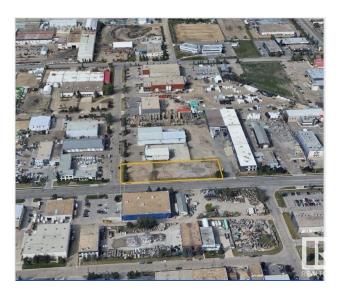

## \$925,000

0 Bedroom, 0.00 Bathroom, Land Commercial on 0.00 Acres

Mitchell Industrial, Edmonton, AB

Visit the Listing Brokerage (and/or listing REALTOR®) website to obtain additional information. For Sale Commercial land. Approx 1 acre lot (38865 square feet). Site is fully graveled, compacted, fenced and ready to use. The site has 330 feet of frontage along 118 Avenue. Amazing frontage, amazing opportunity. Corner lot with rectangular shaped with access on 118 Avenue .The site has catch basins. Zoning is Industrial Medium (IM). Site has 10 plug-in outlets. Metered power pole existent. All utilities at the site. Environmental and survey available.