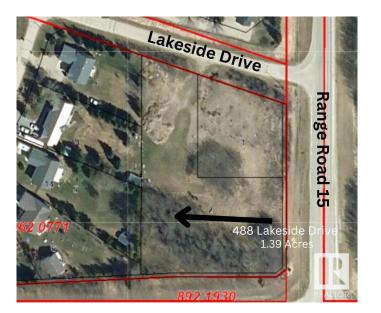

## \$219,000

0 Bedroom, 0.00 Bathroom, Land Commercial on 0.00 Acres

Spring Lake, Rural Parkland County, AB

Incredible opportunity of 1.39 acres just outside of Stony Plain in the vibrant community of Spring Lake. Range Road 15 and Township Road 524 service not only Spring Lake residence with quick access to Highway 16 to the north and Stony Plain to the east, Hasse Lake and Mink Lake to the west but also core country residential residences of Parkland County in the surrounding area. Spring Lakes population itself in 2023 was 773 residence and continues to grow with few commercial opportunities available.