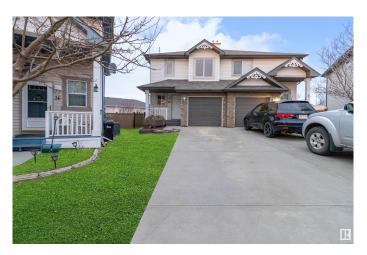

## \$365,000

2 Bedroom, 2.50 Bathroom, 1,227 sqft Condo / Townhouse on 0.00 Acres

Strathcona Village, Sherwood Park, AB

Modern duplex located in a highly sought after, quiet neighborhood in central Sherwood Park! Spacious two bedroom (each with a full ensuite & walk in closet) and upper floor laundry duplex. Main floor has an open floor plan with a large kitchen, living room area with fireplace, dining area, large windows and a half bathroom. Enjoy the large, fenced back yard with 2 tier deck this summer! Single, attached garage and extra-long driveway that easily fits two vehicles. Basement is open and untouched for whatever your plans are with lots of room for storage!

| Status                                                                      | Active                                                                                                      |
|-----------------------------------------------------------------------------|-------------------------------------------------------------------------------------------------------------|
| Community Information                                                       |                                                                                                             |
| Address<br>Area<br>Subdivision<br>City<br>County<br>Province<br>Postal Code | 38 700 Bothwell Drive<br>Sherwood Park<br>Strathcona Village<br>Sherwood Park<br>ALBERTA<br>AB<br>T8H 2W3   |
| Amenities                                                                   |                                                                                                             |
| Amenities<br>Parking                                                        | Deck, Front Porch, See Remarks<br>Single Garage Attached                                                    |
| Interior                                                                    |                                                                                                             |
| Interior Features<br>Appliances                                             | ensuite bathroom<br>Dishwasher-Built-In, Dryer, Microwave Hood Fan, Refrigerator,<br>Stove-Electric, Washer |
| Heating<br>Stories<br>Has Basement<br>Basement                              | Forced Air-1, Natural Gas<br>2<br>Yes<br>Full, Unfinished                                                   |
| Exterior                                                                    |                                                                                                             |
| Exterior<br>Exterior Features                                               | Wood, Brick, Vinyl<br>Cul-De-Sac, Fenced, No Back Lane, Public Transportation, Shopping<br>Nearby           |
| Roof<br>Construction<br>Foundation                                          | Asphalt Shingles<br>Wood, Brick, Vinyl<br>Concrete Perimeter                                                |
| Additional Information                                                      |                                                                                                             |
| Date Listed<br>Days on Market<br>Zoning                                     | April 11th, 2025<br>17<br>Zone 25                                                                           |