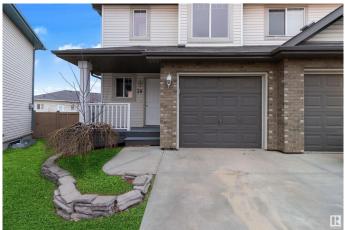

## \$365,000

2 Bedroom, 2.50 Bathroom, 1,227 sqft Condo / Townhouse on 0.00 Acres

Strathcona Village, Sherwood Park, AB

Modern duplex located in a highly sought after, quiet neighborhood in central Sherwood Park! Spacious two bedroom (each with a full ensuite & walk in closet) and upper floor laundry duplex. Main floor has an open floor plan with a large kitchen, living room area with fireplace, dining area, large windows and a half bathroom. Enjoy the large, fenced back yard with 2 tier deck this summer! Single, attached garage and extra-long driveway that easily fits two vehicles. Basement is open and untouched for whatever your plans are with lots of room for storage!

| Status                                                                      | Active                                                                                                      |
|-----------------------------------------------------------------------------|-------------------------------------------------------------------------------------------------------------|
| Community Information                                                       |                                                                                                             |
| Address<br>Area<br>Subdivision<br>City<br>County<br>Province<br>Postal Code | 38 700 Bothwell Drive<br>Sherwood Park<br>Strathcona Village<br>Sherwood Park<br>ALBERTA<br>AB<br>T8H 2W3   |
| Amenities                                                                   |                                                                                                             |
| Amenities<br>Parking                                                        | Deck, Front Porch, See Remarks<br>Single Garage Attached                                                    |
| Interior                                                                    |                                                                                                             |
| Interior Features<br>Appliances                                             | ensuite bathroom<br>Dishwasher-Built-In, Dryer, Microwave Hood Fan, Refrigerator,<br>Stove-Electric, Washer |
| Heating<br>Stories<br>Has Basement<br>Basement                              | Forced Air-1, Natural Gas<br>2<br>Yes<br>Full, Unfinished                                                   |
| Exterior                                                                    |                                                                                                             |
| Exterior<br>Exterior Features                                               | Wood, Brick, Vinyl<br>Cul-De-Sac, Fenced, No Back Lane, Public Transportation, Shopping<br>Nearby           |
| Roof<br>Construction<br>Foundation                                          | Asphalt Shingles<br>Wood, Brick, Vinyl<br>Concrete Perimeter                                                |
| Additional Information                                                      |                                                                                                             |
| Date Listed<br>Days on Market<br>Zoning                                     | April 11th, 2025<br>17<br>Zone 25                                                                           |