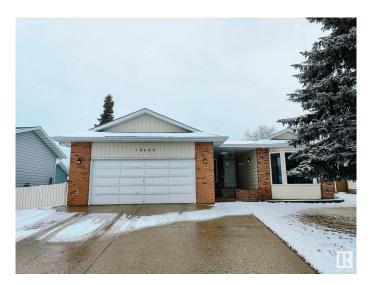

# \$599,000 - 10420 18 Avenue, Edmonton

MLS® #E4430450

# \$599,000

6 Bedroom, 3.00 Bathroom, 1,675 sqft Single Family on 0.00 Acres

Keheewin, Edmonton, AB

RENOVATED & WELL KEPT LARGE BUNGALOW IN SW KEHEEWIN AREA. 6 BEDROOS, UPDATED KITCHEN, 3 FULL BATHS & LARGE YARD.

## **Exterior**

Exterior Wood, Brick, Vinyl

Exterior Features Fenced, Landscaped, Public Transportation, Shopping Nearby

Roof Asphalt Shingles

Construction Wood, Brick, Vinyl

Foundation Concrete Perimeter