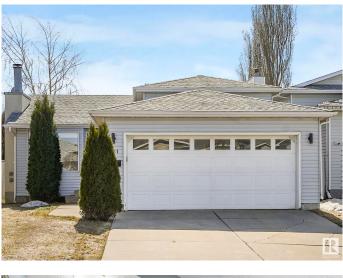

# \$474,900 - 9111 175a Avenue, Edmonton

MLS® #E4430464

#### \$474,900

3 Bedroom, 3.00 Bathroom, 1,111 sqft Single Family on 0.00 Acres

Lago Lindo, Edmonton, AB

Fabulous move-in ready 3 bed, 3 full bath house in Lago Lindo. This wonderful 4 level split offers several different living spaces with all levels finished. Many upgrades throughout the home. Upstairs is 2 very large primary suites with their own renovated ensuite and generous sized closets. The main floor features hardwood flooring and classy light fixtures. A nicely updated kitchen with stainless appliances and ample storage and counter space. Garden doors off the kitchen takes you out the a nice deck in the south facing, fully fenced back yard. On the 3rd level is a large family room with a 3rd bedroom and another full bath. The fully finished basement offers even more living space and a nice laundry closet. Double attached garage easily fits 2 cars. Tucked away in a cul-de-sac but close to public transportation and schools. Newer furnace and hot water tank! Welcome home.