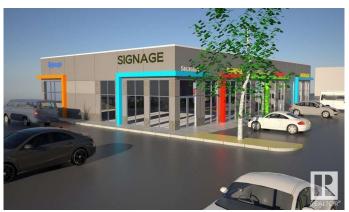

### \$0

0 Bedroom, 0.00 Bathroom, Retail on 0.00 Acres

Sun Meadows, Stony Plain, AB

For more information, please click on "View Listing on Realtor Website". New Retail units form size 985-4180 Sq Ft on prime location with Direct Exit on Highway 16A and Veterans Boulevard in Stoney Plain with traffic of over 29,000 Vehicles per day. Busy plaza with other popular businesses like A&W, Circle K, Esso, Wahoo Swim School, Day care, Pizza 73, Liquor Store and others. Perfect Opportunity to open your Restaurant, ice cream shop, Pharmacy, Medical Clinic, Barber Shop, Educational classes and many more. Photos contain rendering drawing. Construction to be completed still. Taxes not yet assessed.

# **Community Information**

Address 4201 Parkwest Place

Area Stony Plain

Subdivision Sun Meadows

City Stony Plain

County ALBERTA

Province AB

Postal Code T7Z 0N1