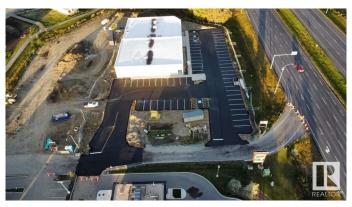

### \$0

0 Bedroom, 0.00 Bathroom, Retail on 0.00 Acres

Sun Meadows, Stony Plain, AB

For more information, please click on "View Listing on Realtor Website". New Retail units form size 985-4180 Sq Ft on prime location with Direct Exit on Highway 16A and Veterans Boulevard in Stoney Plain with traffic of over 29,000 Vehicles per day. Busy plaza with other popular businesses like A&W, Circle K, Esso, Wahoo Swim School, Day care, Pizza 73, Liquor Store and others. Perfect Opportunity to open your Restaurant, ice cream shop, Pharmacy, Medical Clinic, Barber Shop, Educational classes and many more. Photos contain rendering drawing. Construction to be completed still. Taxes not yet assessed.