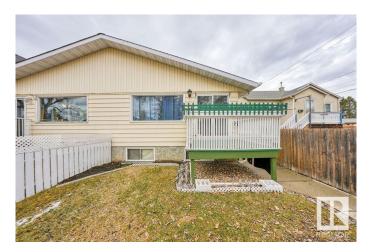

### \$275,000

3 Bedroom, 2.00 Bathroom, 786 sqft Single Family on 0.00 Acres

Balwin, Edmonton, AB

This well-loved home is filled with great character, nestled on a charming tree-lined street in a vibrant, growing neighbourhood. Thoughtfully customized for comfort and functionality, it features unique touches throughout that make everyday living feel effortless. The heart of the home opens onto a lovely, East facing deck, perfect for morning coffee, weekend BBQs, or quiet evenings under the stars. The oversized single garage offers ample space for a vehicle, tools, or workshop potential. The yard is waiting for your personal touch, ideal for gardening or simply unwinding, framed by mature trees that offer natural shade and beauty. With its blend of personality, practicality, and curb appeal, this home is ready to welcome its next chapter.

Type Single Family
Sub-Type Half Duplex
Style Bungalow
Status Active