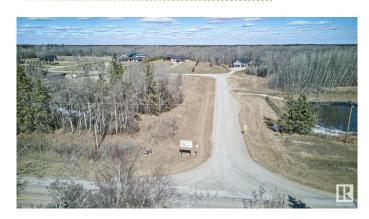

# \$275,000

0 Bedroom, 0.00 Bathroom, Rural on 2.01 Acres

West Glen Estates, Rural Parkland County, AB

Get started on your dream home build at West Glen Estates where you'll get tremendous value with this 2 acre lot! This amazing 74 acre subdivision is located in Parkland County just west of Hwy 60 on the corner of Graminia & Sanctuary Road. Gentle rolling terrain, an abundance of trees, paved road, and bordered on two sides by environmentally protected wetlands & Ducks Unlimited nesting projects. Graminia School (K-9) is located 5 Km West on Graminia Road, Nisku and the Edmonton International Airport are only 15 minutes away, and the Town of Devon is only 5 minutes away with volunteer fire department, full service RCMP facility, hospital & ambulance service, with many more amenities and services available. PLUS major tourist attractions such as RAD Torque Raceway, U of A Botanic Gardens, Rabbit Hill Snow Resort, Canada Petroleum Discover Centre, Clifford E. Lee Nature Sanctuary, Devon Voyageur Park and Prospectors Point are only minutes away. A beautiful place to call home!

#### **Exterior**

Exterior Features Airport Nearby, Environmental Reserve, Golf Nearby, Rolling Land