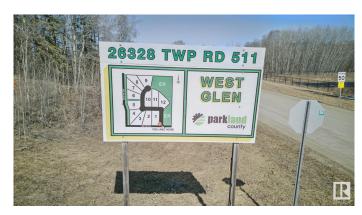

# \$275,000 - 7 26328 Twp Road 511, Rural Parkland County

MLS® #E4430569

# \$275,000

0 Bedroom, 0.00 Bathroom, Rural on 2.01 Acres

West Glen Estates, Rural Parkland County, AB

Get started on your dream home build at West Glen Estates where you'll get tremendous value with this 2 acre lot! This amazing 74 acre subdivision is located in Parkland County just west of Hwy 60 on the corner of Graminia & Sanctuary Road. Gentle rolling terrain, an abundance of trees, paved road, and bordered on two sides by environmentally protected wetlands & Ducks Unlimited nesting projects. Graminia School (K-9) is located 5 Km West on Graminia Road, Nisku and the Edmonton International Airport are only 15 minutes away, and the Town of Devon is only 5 minutes away with volunteer fire department, full service RCMP facility, hospital & ambulance service, with many more amenities and services available. PLUS major tourist attractions such as RAD Torque Raceway, U of A Botanic Gardens, Rabbit Hill Snow Resort, Canada Petroleum Discover Centre, Clifford E. Lee Nature Sanctuary, Devon Voyageur Park and Prospectors Point are only minutes away. A beautiful place to call home!

# **Community Information**

Address 7 26328 Twp Road 511
Area Rural Parkland County

Subdivision West Glen Estates

City Rural Parkland County

County ALBERTA

Province AB

Postal Code T7Y 1E1