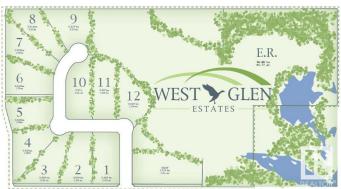

# \$275,000

0 Bedroom, 0.00 Bathroom, Rural on 2.01 Acres

West Glen Estates, Rural Parkland County, AB

Get started on your dream home build at West Glen Estates where you'll get tremendous value with this 2 acre lot! This amazing 74 acre subdivision is located in Parkland County just west of Hwy 60 on the corner of Graminia & Sanctuary Road. Gentle rolling terrain, an abundance of trees, paved road, and bordered on two sides by environmentally protected wetlands & Ducks Unlimited nesting projects. Graminia School (K-9) is located 5 Km West on Graminia Road, Nisku and the Edmonton International Airport are only 15 minutes away, and the Town of Devon is only 5 minutes away with volunteer fire department, full service RCMP facility, hospital & ambulance service, with many more amenities and services available. PLUS major tourist attractions such as RAD Torque Raceway, U of A Botanic Gardens, Rabbit Hill Snow Resort, Canada Petroleum Discover Centre, Clifford E. Lee Nature Sanctuary, Devon Voyageur Park and Prospectors Point are only minutes away. A beautiful place to call home!

# **Community Information**

Address 7 26328 Twp Road 511
Area Rural Parkland County

Subdivision West Glen Estates

City Rural Parkland County

County ALBERTA

Province AB

Postal Code T7Y 1E1