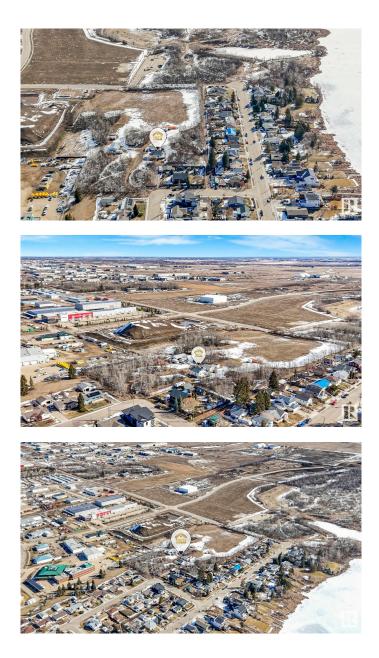

### \$2,900,000

0 Bedroom, 0.00 Bathroom, Land Commercial on 0.00 Acres

East Industrial\_LEDU, Leduc, AB

8.15 ACRES IN THE CITY OF LEDUC! Welcome to North Telford with 8+ acres tucked away and secluded in a private location and ready for a developers vision! Currently with a 1,525 Square foot house, a double oversized garage, and oversized shop on the property. Right between the residential homes of North Telford and the industrial area of Leduc, it is the most unique property in the whole city! With access off of 45th Street from the residential side on 54th Avenue, and also access from 43rd Street on the industrial side and the Leduc Lions Park and the walking paths at North Telford Park, the opportunity is ripe. Pitch your idea of what you'd like to do to the City of Leduc, and they're open for discussion on your vision. Currently zoned Urban Reserve, and is been referred to as the "holding" zone as it's waiting for development. It is an amazing piece of land right in city limits...DON'T PASS THIS UP! Come take a look today!