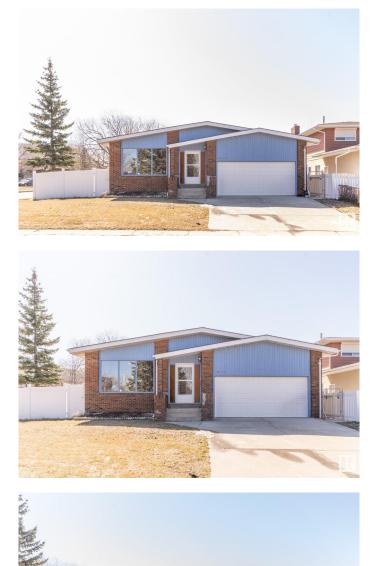

# \$489,000 - 8505 39b Avenue, Edmonton

MLS® #E4430603

### \$489,000

5 Bedroom, 3.00 Bathroom, 1,429 sqft Single Family on 0.00 Acres

Tweddle Place, Edmonton, AB

CORNER LOT AND IN-LAW SUITE. Large open concept 3 +2 bedroom 1424sq ft bungalow is perfect for a multi-generational family located on large lot. As you enter there is a large foyer, closet and access to the attached double garage, large open living room, dining and kitchen with main floor laundry and access to the backyard. There is a master with 2pc ensuite and 2 add'l bedrooms and 4pc main bath. The basement has kitchenette and is fully finished with 2 large bedrooms with new legal egress windows, 4pc bathroom and den. The south-facing backyard is complete with no maintenance vinyl fencing and shed with man door access to the garage. Recent upgrades include; flooring, garage door, windows, shingles, HW tank and Island kitchen. Located close to schools, shopping and community churches.

# **Community Information**

| Address     | 8505 39b Avenue |
|-------------|-----------------|
| Area        | Edmonton        |
| Subdivision | Tweddle Place   |
| City        | Edmonton        |
| County      | ALBERTA         |
| Province    | AB              |
| Postal Code | T6K 3E7         |

## Exterior

| Exterior          | Wood, Brick, Vinyl                                                     |
|-------------------|------------------------------------------------------------------------|
| Exterior Features | Corner Lot, Fenced, Flat Site, No Back Lane, Playground Nearby, Public |
|                   | Transportation, Schools, Shopping Nearby, See Remarks                  |
| Roof              | Asphalt Shingles                                                       |
| Construction      | Wood, Brick, Vinyl                                                     |
| Foundation        | Concrete Perimeter                                                     |