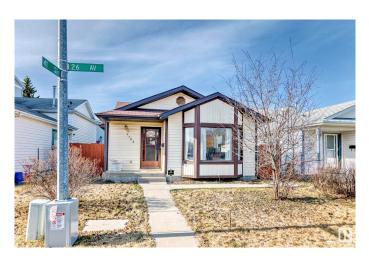

## \$419,900 - 4105 26 Avenue, Edmonton

MLS® #E4430672

## \$419,900

5 Bedroom, 2.00 Bathroom, 1,195 sqft Single Family on 0.00 Acres

Bisset, Edmonton, AB

This spacious 4-level split offers incredible versatility and value in a family-friendly location. The main floor features a generous living room and eat-in kitchen, while the upper level hosts 3 bedrooms and a renovated bathroom with stacked front-loading laundry. The lower levels include 2 additional bedrooms, plus a fully finished in law suite in the basement with an open-concept living room and kitchen, large windows for tons of natural light, another full bathroom, and second laundry. Outside, enjoy the massive backyardâ€"perfect for summer BBQs, kids, or petsâ€"and a double detached garage with alley access. Located just minutes from schools, Mill Woods Rec Centre, Grey Nuns Hospital, and tons of shopping and dining options at Mill Woods Town Centre. Quick access to the Henday and Whitemud makes commuting a breeze. Whether you're looking for a multi-generational setup, income potential, or extra space for the family, this one's got the layout and location to deliver. Don't sleep on it sleep in it.

## **Essential Information**

| MLS® # | E4430672  |
|--------|-----------|
| Price  | \$419,900 |

| Bedrooms<br>Bathrooms<br>Full Baths<br>Square Footage<br>Acres<br>Year Built<br>Type<br>Sub-Type<br>Style<br>Status | 5<br>2.00<br>2<br>1,195<br>0.00<br>1987<br>Single Family<br>Detached Single Family<br>4 Level Split<br>Active                   |  |
|---------------------------------------------------------------------------------------------------------------------|---------------------------------------------------------------------------------------------------------------------------------|--|
| Community Information                                                                                               |                                                                                                                                 |  |
| Address                                                                                                             | 4105 26 Avenue                                                                                                                  |  |
| Area                                                                                                                | Edmonton                                                                                                                        |  |
| Subdivision                                                                                                         | Bisset                                                                                                                          |  |
| City                                                                                                                | Edmonton                                                                                                                        |  |
| County                                                                                                              | ALBERTA                                                                                                                         |  |
| Province                                                                                                            | AB                                                                                                                              |  |
| Postal Code                                                                                                         | T6L 6A6                                                                                                                         |  |
| Amenities                                                                                                           |                                                                                                                                 |  |
| Amenities                                                                                                           | See Remarks                                                                                                                     |  |
| Parking                                                                                                             | Double Garage Detached                                                                                                          |  |
| Interior                                                                                                            |                                                                                                                                 |  |
| Appliances                                                                                                          | Dryer-Two, Refrigerators-Two, Stoves-Two, Washers-Two,<br>Dishwasher-Two                                                        |  |
| Heating                                                                                                             | Forced Air-1, Natural Gas                                                                                                       |  |
| Stories                                                                                                             | 4                                                                                                                               |  |
| Has Basement                                                                                                        | Yes                                                                                                                             |  |
| Basement                                                                                                            | Full, Finished                                                                                                                  |  |
| Exterior                                                                                                            |                                                                                                                                 |  |
| Exterior<br>Exterior Features<br>Roof<br>Construction<br>Foundation                                                 | Wood, Vinyl<br>Back Lane, Fenced, Landscaped, Schools, Shopping Nearby<br>Asphalt Shingles<br>Wood, Vinyl<br>Concrete Perimeter |  |
| Additional Inform                                                                                                   | nation                                                                                                                          |  |