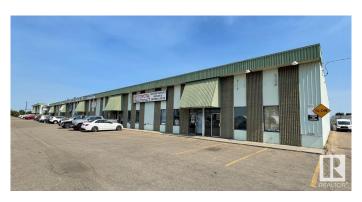

#### \$0

0 Bedroom, 0.00 Bathroom, Industrial on 0.00 Acres

Davies Industrial West, Edmonton, AB

This unit offers 2,800 sq.ft.± of southside office/warehouse space with an open showroom fronting 86 Street. Includes one 12' x 14' grade-level door, a sump, and bonus mezzanine space. The site features a large marshalling area with multiple access points and 17' ceiling height. Zoned BE (Business Employment), it provides convenient access to Whitemud Drive and Calgary Trail.