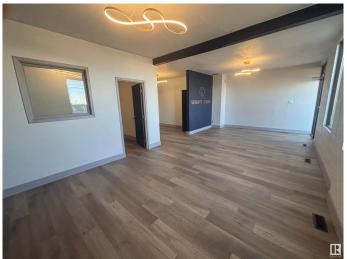

#### \$0

0 Bedroom, 0.00 Bathroom, Industrial on 0.00 Acres

Davies Industrial West, Edmonton, AB

This unit offers 2,800 sq.ft.± of southside office/warehouse space with an open showroom fronting 86 Street. Includes one 12' x 14' grade-level door, a sump, and bonus mezzanine space. The site features a large marshalling area with multiple access points and 17' ceiling height. Zoned BE (Business Employment), it provides convenient access to Whitemud Drive and Calgary Trail.