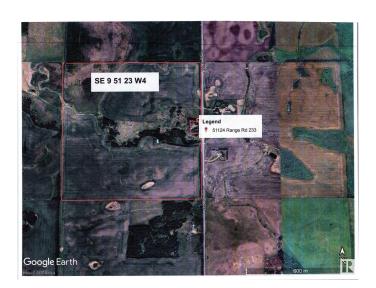

### \$2,810,000

0 Bedroom, 0.00 Bathroom, Rural on 155.99 Acres

Colchester Lane, Rural Strathcona County, AB

ENJOY rural life. Situated in Strathcona
County and located 1 east of the City of
Edmonton Limits. Currently being farmed. A
natural treed ravine cross the lands providing
for a unique settings for future country living.
Excellent access via TWP 510, east to HWY
21 and west to QEII. Close to Beaumont, EIA
and south east Edmonton.

# **Community Information**

Address 51124 R Rd 233

Area Rural Strathcona County

Subdivision Colchester Lane

City Rural Strathcona County

County ALBERTA

Province AB

Postal Code T8B 1K6