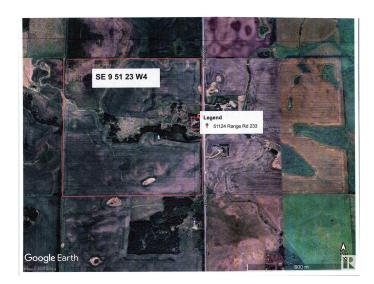

# \$2,810,000 - Twp 511 R Rd 233, Rural Strathcona County

MLS® #E4430815

#### \$2,810,000

0 Bedroom, 0.00 Bathroom, Rural on 155.99 Acres

Colchester Lane, Rural Strathcona County, AB

ENJOY rural life. Situated in Strathcona County and located 1 east of the City of Edmonton Limits. Currently being farmed. A 42ft X 72 ft metal building for equipment storage. A natural treed ravine cross the lands providing for a unique settings for future country living. Excellent access via TWP 510, east to HWY 21 and west to QEII. Close to Beaumont, EIA and south east Edmonton.

### **Community Information**

| Address     | Twp 511 R Rd 233        |
|-------------|-------------------------|
| Area        | Rural Strathcona County |
| Subdivision | Colchester Lane         |
| City        | Rural Strathcona County |
| County      | ALBERTA                 |
| Province    | AB                      |